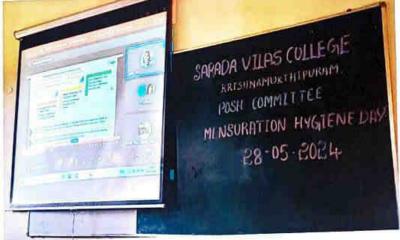

#### Parents sharing their experience

Dr. M Devika

M.Sc.,M.Phil.,Ph.D.

Principal

Sureda Vilas College,

Nicinator of Terram, Mysura

The pupils received guidance about six life-changing sessions on:

- Self-awareness knowing oneself plays a vital role in empowering oneself.
- Communication and relationships healthy communication is needed to build healthy relationships.
- 3. Menstruation and hygiene this is the key to a healthy life.
- Self-esteem and self-defence self-esteem is our strength and leads to power, whereas selfdefense makes us fearless and safe.
- 5. Choices and decisions more freedom; more responsibility
- Friendship and temptation this dealt with the area of pleasures in the company of friendship as well as the awareness of consequences.