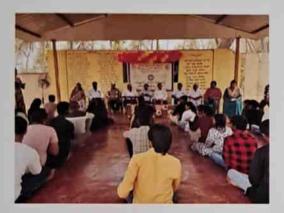

## A REPORT ON FACE TO FACE WORKSHOP FOR ADOLESCENT GIRLS

On October 3 and 4, 2023, Sarada Vilas College hosted a face-to-face workshop for adolescent girls called "Smart Girl—To be Happy. To be Strong" as a part of an IQAC initiative for women's empowerment through the Career Guidance and placement Cell. POSH and Anti-Ragging Cell in association with Bharathiya Jain Sanghutana (BJS). The inaugural programme was held on 3<sup>rd</sup> October with the gracious presence of Sri. N. Chandrashekar, Hon. Secretary and Dr. M. Devika, the principal. The inaugural was anchored by Arpitha K., Assistant Professor, Department of Commerce, Sarada Vilas College.

The session was taken over by BJS's trainer Ms. Sangeetha SrisrisriMala. The session was designed form adolescent girls between the ages of 14 and 23.

Session with students

Dr. M Davika

Mise at this, ph.o