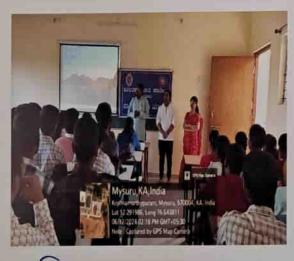

## A REPORT ON FACE TO FACE WORKSHOP FOR ADOLESCENT GIRLS

On October 3 and 4, 2023, Sarada Vilas College hosted a face-to-face workshop for adolescent girls called "Smart Girl—To be Happy. To be Strong" as a part of an IQAC initiative for women's empowerment through the Career Guidance and placement Cell. POSH and Anti-Ragging Cell in association with Bharathiya Jain Sanghutana (BJS). The inaugural programme was held on 3<sup>rd</sup> October with the gracious presence of Sri. N. Chandrashekar, Hon. Secretary and Dr. M. Devika, the principal. The inaugural was anchored by Arpitha K., Assistant Professor, Department of Commerce, Sarada Vilas College.

The session was taken over by BJS's trainer Ms. Sangeetha SrisrisriMala. The session was designed form adolescent girls between the ages of 14 and 23.

Session with students

Dr. M Davika

Mise at this, ph.o

Pantapol

Sarad - A and College,

Krishnamia Typuram, Myouru

program was anchored by Dr. Pushpa K. Convener, Anti-Ragging Cell, Sarada Vilas College. In this program, students shared the impact on their thinking and the perspective to approach the situation in the foreseen future and parents too expressed their opinion about this workshop.