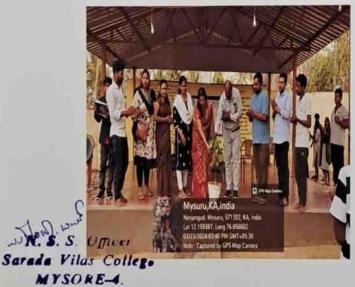

## A REPORT ON FACE TO FACE WORKSHOP FOR ADOLESCENT GIRLS

On October 3 and 4, 2023, Sarada Vilas College hosted a face-to-face workshop for adolescent girls called "Smart Girl—To be Happy. To be Strong" as a part of an IQAC initiative for women's empowerment through the Career Guidance and placement Cell. POSH and Anti-Ragging Cell in association with Bharathiya Jain Sanghutana (BJS). The inaugural programme was held on 3<sup>rd</sup> October with the gracious presence of Sri. N. Chandrashekar, Hon. Secretary and Dr. M. Devika, the principal. The inaugural was anchored by Arpitha K., Assistant Professor, Department of Commerce, Sarada Vilas College.

The session was taken over by BJS's trainer Ms. Sangeetha SrisrisriMala. The session was designed form adolescent girls between the ages of 14 and 23.

Session with students

Dr. M Davika

Mise at this, ph.o