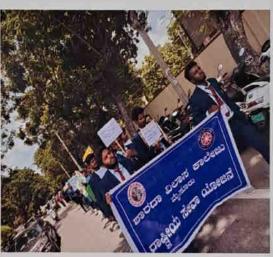

#### Minutes of the meeting 2023-24

Date: 28th September, 2023

All the members of the committee assembled and the meeting started with the welcome address by Dr. Rekha H.L., the Convener. The members discussed about listed agenda and took some decisions. It is decided to organize two days program on 3/10/2023 and 4/10/2023 on the subject "Face to face workshop for adolescent girls – Smart girl" collaborating with IQAC and also with the collaboration of Bharatiya Jain Sanghatana. Further, it is decided to invite the resource person for the program and allotted the work among committee members.