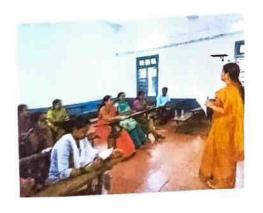

## A REPORT ON FACE TO FACE WORKSHOP FOR ADOLESCENT GIRLS

On October 3 and 4, 2023, Sarada Vilas College hosted a face-to-face workshop for adolescent girls called "Smart Girl—To be Happy. To be Strong" as a part of an IQAC initiative for women's empowerment through the Career Guidance and placement Cell. POSH and Anti-Ragging Cell in association with Bharathiya Jain Sanghutana (BJS). The inaugural programme was held on 3<sup>rd</sup> October with the gracious presence of Sri. N. Chandrashekar, Hon. Secretary and Dr. M. Devika, the principal. The inaugural was anchored by Arpitha K., Assistant Professor, Department of Commerce, Sarada Vilas College.

The session was taken over by BJS's trainer Ms. Sangeetha SrisrisriMala. The session was designed form adolescent girls between the ages of 14 and 23.

Session with students

Dr. M Davika

Mise at this, ph.o

Pantapol

Sarad - A and College,

Krishnamia Typuram, Myouru

program was anchored by Dr. Pushpa K. Convener, Anti-Ragging Cell, Sarada Vilas College. In this program, students shared the impact on their thinking and the perspective to approach the situation in the foreseen future and parents too expressed their opinion about this workshop.