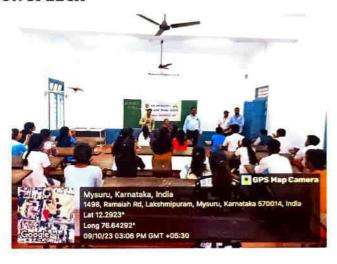

## A REPORT ON FACE TO FACE WORKSHOP FOR ADOLESCENT GIRLS

On October 3 and 4, 2023, Sarada Vilas College hosted a face-to-face workshop for adolescent girls called "Smart Girl—To be Happy. To be Strong" as a part of an IQAC initiative for women's empowerment through the Career Guidance and placement Cell. POSH and Anti-Ragging Cell in association with Bharathiya Jain Sanghutana (BJS). The inaugural programme was held on 3<sup>rd</sup> October with the gracious presence of Sri. N. Chandrashekar, Hon. Secretary and Dr. M. Devika, the principal. The inaugural was anchored by Arpitha K., Assistant Professor, Department of Commerce, Sarada Vilas College.

The session was taken over by BJS's trainer Ms. Sangeetha SrisrisriMala. The session was designed form adolescent girls between the ages of 14 and 23.

Session with students

Dr. M Davika

Mise at this, ph.o