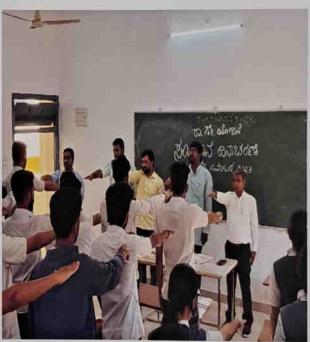

## A REPORT ON FACE TO FACE WORKSHOP FOR ADOLESCENT GIRLS

On October 3 and 4, 2023, Sarada Vilas College hosted a face-to-face workshop for adolescent girls called "Smart Girl—To be Happy. To be Strong" as a part of an IQAC initiative for women's empowerment through the Career Guidance and placement Cell. POSH and Anti-Ragging Cell in association with Bharathiya Jain Sanghutana (BJS). The inaugural programme was held on 3<sup>rd</sup> October with the gracious presence of Sri. N. Chandrashekar, Hon. Secretary and Dr. M. Devika, the principal. The inaugural was anchored by Arpitha K., Assistant Professor, Department of Commerce, Sarada Vilas College.

The session was taken over by BJS's trainer Ms. Sangeetha SrisrisriMala. The session was designed form adolescent girls between the ages of 14 and 23.

Session with students

Dr. M Davika

Mise at this, ph.o

Pantapol

Sarad - A and College,

Krishnamia Typuram, Myouru

program was anchored by Dr. Pushpa K. Convener, Anti-Ragging Cell, Sarada Vilas College. In this program, students shared the impact on their thinking and the perspective to approach the situation in the foreseen future and parents too expressed their opinion about this workshop.