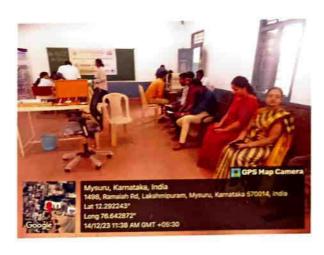

#### A Report on Webinar

The online webinar was organised by Knowise, Bengaluru in association with Sarada Vilas College, Mysuru on the topic "Investor Awareness Program" on 25th March, 2024 (Monday) between 3:00 PM to 4:00 PM, through ZOOM platform to commemorate International Women's Day. The number of participants was 40. The resource person was Mr. Karthick C.S., Co-Founder of Knowise Learning Academy and he is an accredited trainer in National Institute of Securities Market (NiSM-an entity of SEBI).

Ms. Sonia was Event co-ordinator of FinEdu Connect. Dr. Devika M, Principal of Sarada Vilas College and Smt. Suganthi Singh, IQAC Coordinator, Sarada Vilas College, Mysuru attended the webinar. Dr. Jyothi A.N, Head of the Department of Commerce and Business Administration, Sarada Vilas College, Mysuru delivered welcome address and Ms. Shilpashree, Head of the Department of Computer Science, Sarada Vilas College, Mysuru introduced the resource person to the gathering.