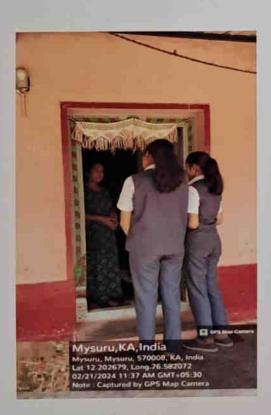

#### Minutes of the meeting 2023-24

Date: 28th September, 2023

All the members of the committee assembled and the meeting started with the welcome address by Dr. Rekha H.L., the Convener. The members discussed about listed agenda and took some decisions. It is decided to organize two days program on 3/10/2023 and 4/10/2023 on the subject "Face to face workshop for adolescent girls – Smart girl" collaborating with IQAC and also with the collaboration of Bharatiya Jain Sanghatana. Further, it is decided to invite the resource person for the program and allotted the work among committee members.