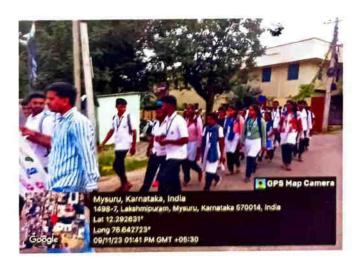

#### Minutes of the meeting 2023-24

Date: 28th September, 2023

All the members of the committee assembled and the meeting started with the welcome address by Dr. Rekha H.L., the Convener. The members discussed about listed agenda and took some decisions. It is decided to organize two days program on 3/10/2023 and 4/10/2023 on the subject "Face to face workshop for adolescent girls – Smart girl" collaborating with IQAC and also with the collaboration of Bharatiya Jain Sanghatana. Further, it is decided to invite the resource person for the program and allotted the work among committee members.