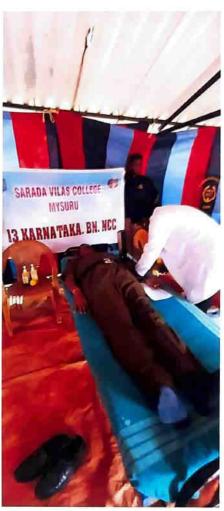

re |
|---------|-------------------------|-----------|
| 1       | Cyt R. A Harymali (ANO) | J - E     |
| ે.      | Soi. Sheyas H.S.)       | Jungst 3. |
| 3.      | So. varun. I Cadoto.    | Van.      |
| p.      | Sñ. Yashpal & right.    | 4         |
| ີລົ.    | Sn. Sheik Alrad.        |           |
|         | A So                    |           |
|         | Shar                    | paradi.   |
|         | NCC Office              | Ottob     |
|         | Sarana Vilas S          | 004       |

Sarada Vilas Cellege Visho, aparti ypuram, Mysure

# "13 Karnataka NCC Battalion Unit - 75th NCC Day Celebrations" Blood Donation Camp on 24th November 2023"



Dr. Maruthi, Maj.Manjunath J 13 KAR Battalion NCC and Capt. R A Manjunath receiving the certificate



**Blood Pressure Check-up** 



Drawing of Blood





Krishnamurthypuram, Mysore - 570 004 *Karnataka*Affiliated to University of Mysore
Re-accredited by NAAC with "A" grade (CGPA: 3.19)



#### Swachh Bharat Abhiyan 23rd September 2023

#### Report on Campus Cleaning Program for Swachh Bharat Abhiyan - 2023

On the occasion of "Swachh Bharat Abhiyan - 2023" a campus wide cleaning program was organised on 23/09/2023 at the Sarada Vilas College, Mysuru. The program was organised by Capt. R. A. Manjunath, NCC Officer, NCC Army wing and was presided by Dr. M. Devika, the Principal, Sarada Vilas College, Mysuru.

A total of **39** students took the *Campus cleaning* program of the college campus. This event was conducted with the notion of a "Clean Environment for a Cleaner Nation". The students were also given awareness o