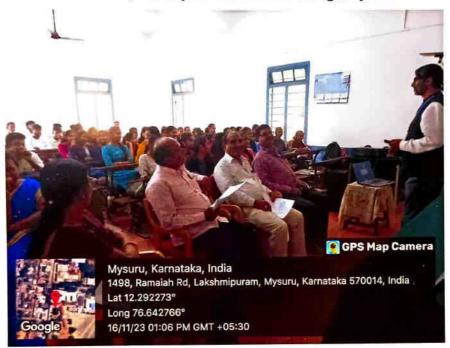

## A REPORT ON FACE TO FACE WORKSHOP FOR ADOLESCENT GIRLS

On October 3 and 4, 2023, Sarada Vilas College hosted a face-to-face workshop for adolescent girls called "Smart Girl—To be Happy. To be Strong" as a part of an IQAC initiative for women's empowerment through the Career Guidance and placement Cell. POSH and Anti-Ragging Cell in association with Bharathiya Jain Sanghutana (BJS). The inaugural programme was held on 3<sup>rd</sup> October with the gracious presence of Sri. N. Chandrashekar, Hon. Secretary and Dr. M. Devika, the principal. The inaugural was anchored by Arpitha K., Assistant Professor, Department of Commerce, Sarada Vilas College.

The session was taken over by BJS's trainer Ms. Sangeetha SrisrisriMala. The session was designed form adolescent girls between the ages of 14 and 23.

Session with students

Dr. M Davika

Mise at this, ph.o