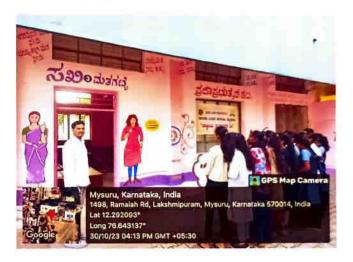

## A REPORT ON FACE TO FACE WORKSHOP FOR ADOLESCENT GIRLS

On October 3 and 4, 2023, Sarada Vilas College hosted a face-to-face workshop for adolescent girls called "Smart Girl—To be Happy. To be Strong" as a part of an IQAC initiative for women's empowerment through the Career Guidance and placement Cell. POSH and Anti-Ragging Cell in association with Bharathiya Jain Sanghutana (BJS). The inaugural programme was held on 3<sup>rd</sup> October with the gracious presence of Sri. N. Chandrashekar, Hon. Secretary and Dr. M. Devika, the principal. The inaugural was anchored by Arpitha K., Assistant Professor, Department of Commerce, Sarada Vilas College.

The session was taken over by BJS's trainer Ms. Sangeetha SrisrisriMala. The session was designed form adolescent girls between the ages of 14 and 23.

Session with students

Dr. M Davika

Mise at this, ph.o

Pantapol

Sarad - A and College,

Krishnamia Typuram, Myouru

program was anchored by Dr. Pushpa K. Convener, Anti-Ragging Cell, Sarada Vilas College. In this program, students shared the impact on their thinking and the perspective to approach the situation in the foreseen future and parents too expressed their opinion about this workshop.