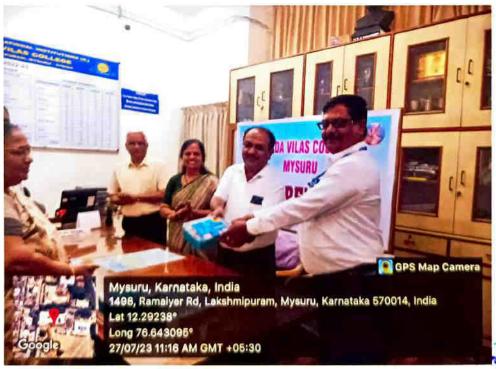

# Sarada Vilas College Supports "Sevayana Trust" with Financial support and Newspaper Donation for Sustainable and Empowering Initiative 18/01/2024

1167, 4th Stage, 1st phase, Vijayanagar, Mysuru, Basavanahalli, Karnataka 570032, India