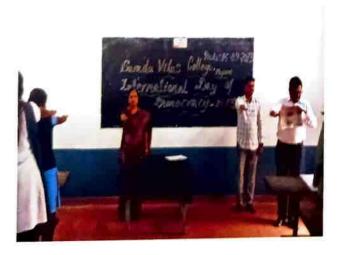

Dr. Pushpa K, convenor of the Anti-Ragging Cell took the initiative to arrange the program with the advice of the principal for the well-being of the students.

#### SARADA VILAS EDUCATIONAL INSTITUTIONS® MYSURU

## SARADA VILAS COLLEGE KRISHNAMURTHYPURAM MYSURU-570004