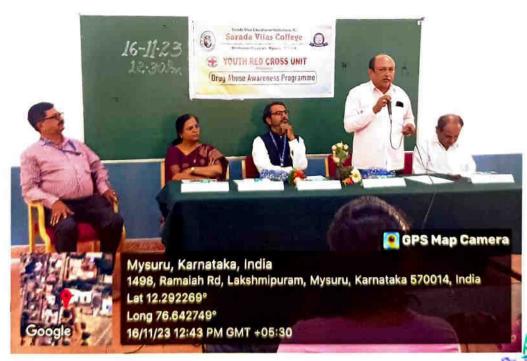

#### REPORT

The department of Zoology organized a special lecture on the occasion of "World Environment Day- 2023" having the theme "Beat Plastic Pollution" on 5<sup>th</sup> of June 2023.

To create awareness among the students and employees of the college about the hazards created by the plastic and to adapt ways to minimize plastic usage, a special lecture was held in the Zoology laboratory at 11.30 PM. Dr. Basavarajappa, Chairman, Department of Studies in Zoology, Manasagangothri, Mysuru, was the chief speaker. Dr. Basavarajappa enlightened the gathering with his knowledge on invention and use of plastic, its negative impacts on the environment and solutions to plastic pollution. By the end of the session, all the students pledged to reduce the use of plastic.

The efforts & dedication of students as well as faculties was appreciated by the principal and the management of the institution.

The encouragement and appreciation shown by the Principal Dr. M Devika has always been the driving force for all the departmental activities for which the department members feel thankful and grateful.