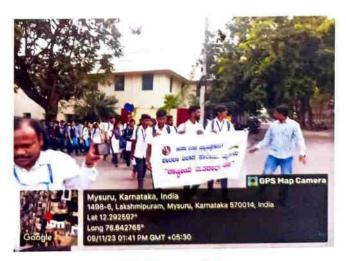

#### Minutes of the meeting 2023-24

Date: 28th September, 2023

All the members of the committee assembled and the meeting started with the welcome address by Dr. Rekha H.L., the Convener. The members discussed about listed agenda and took some decisions. It is decided to organize two days program on 3/10/2023 and 4/10/2023 on the subject "Face to face workshop for adolescent girls – Smart girl" collaborating with IQAC and also with the collaboration of Bharatiya Jain Sanghatana. Further, it is decided to invite the resource person for the program and allotted the work among committee members.