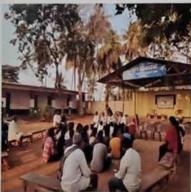

## A REPORT ON FACE TO FACE WORKSHOP FOR ADOLESCENT GIRLS

On October 3 and 4, 2023, Sarada Vilas College hosted a face-to-face workshop for adolescent girls called "Smart Girl—To be Happy. To be Strong" as a part of an IQAC initiative for women's empowerment through the Career Guidance and placement Cell. POSH and Anti-Ragging Cell in association with Bharathiya Jain Sanghutana (BJS). The inaugural programme was held on 3<sup>rd</sup> October with the gracious presence of Sri. N. Chandrashekar, Hon. Secretary and Dr. M. Devika, the principal. The inaugural was anchored by Arpitha K., Assistant Professor, Department of Commerce, Sarada Vilas College.

The session was taken over by BJS's trainer Ms. Sangeetha SrisrisriMala. The session was designed form adolescent girls between the ages of 14 and 23.

Session with students

Dr. M Davika

Mise at this, ph.o