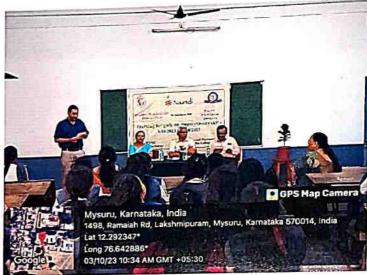

## FACE TO FACE WORKSHOP FOR ADOLESCENT GIRLS

3-10-2023 and 4-10-2023

#### **INAUGURAL PROGRAM ON 3-10-2023**

## A REPORT ON FACE TO FACE WORKSHOP FOR ADOLESCENT GIRLS

On October 3 and 4, 2023, Sarada Vilas College hosted a face-to-face workshop for adolescent girls called "Smart Girl—To be Happy. To be Strong" as a part of an IQAC initiative for women's empowerment through the Career Guidance and placement Cell. POSH and Anti-Ragging Cell in association with Bharathiya Jain Sanghutana (BJS). The inaugural programme was held on 3<sup>rd</sup> October with the gracious presence of Sri. N. Chandrashekar, Hon. Secretary and Dr. M. Devika, the principal. The inaugural was anchored by Arpitha K., Assistant Professor, Department of Commerce, Sarada Vilas College.