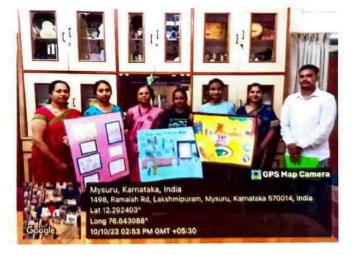

#### Minutes of the meeting 2023-24

Date: 28th September, 2023

All the members of the committee assembled and the meeting started with the welcome address by Dr. Rekha H.L., the Convener. The members discussed about listed agenda and took some decisions. It is decided to organize two days program on 3/10/2023 and 4/10/2023 on the subject "Face to face workshop for adolescent girls – Smart girl" collaborating with IQAC and also with the collaboration of Bharatiya Jain Sanghatana. Further, it is decided to invite the resource person for the program and allotted the work among committee members.

The queries of the faculty members about the committee were examined and finally the meeting was concluded with vote of thanks by Mrs.Chitra Hegde, Assistant Professor, Department of Commerce and Business Administration, Sarada Vilas College, Mysuru.