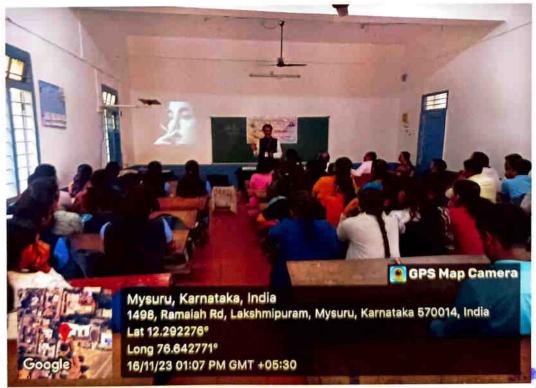

#### REPORT

The department of Zoology organized a special lecture on the occasion of "World Environment Day- 2023" having the theme "Beat Plastic Pollution" on 5<sup>th</sup> of June 2023.

To create awareness among the students and employees of the college about the hazards created by the plastic and to adapt ways to minimize plastic usage, a special lecture was held in the Zoology laboratory at 11.30 PM. Dr. Basavarajappa, Chairman, Department of Studies in Zoology, Manasagangothri, Mysuru, was the chief speaker. Dr. Basavarajappa enlightened the gathering with his knowledge on invention and use of plastic, its negative impacts on the environment and solutions to plastic pollution. By the end of the session, all the students pledged to reduce the use of plastic.

The efforts & dedication of students as well as faculties was appreciated by the principal and the management of the institution.

The encouragement and appreciation shown by the Principal Dr. M Devika has always been the driving force for all the departmental activities for which the department members feel thankful and grateful.