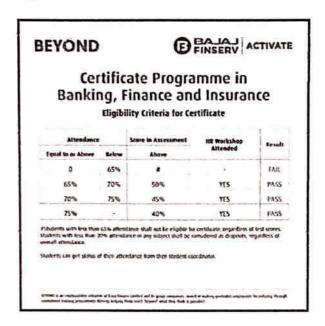

MoU in 2022 to run CPBFI courses in Sarada Vilas College.

#### Overview of 'Batch 2'

Batch 2 of CPBFI course was run for first year M.Com. students. Prior to running the batch, all the first year M.Com. students were oriented on 19th of June 2023. Out of 60 students, 46 interested students registered for the course. The second batch, comprising of 46 first year M.Com. students, was officially launched on 13th July 2023. The classes for batch 2 began on 14th July, 2023 and they ran till 2nd September, 2023. Students were trained in various aspects of banking, finance, insurance and communication. A HR workshop was organized for the students on 4th September, 2023. The batch officially ended on September 8th, 2023 with a post test.

#### Eligibility criteria for completion of the course



#### Result

Of 46 students, 33 students (71%) completed CPBFI course. This is a huge leap compared to the previous batch in which only 33% of the students had cleared CPBFI course.

#### Individual performance

| Sl. No. | Name of the student | Attendance % | Percent POST | RESULT 2 |
|---------|---------------------|--------------|--------------|----------|
| 1       | Abhishekh R         | 91.89        | 66.00        | PASS     |
| 2       | Akshatha S Kumar    | 91.89        | 37.00        | FAIL     |
| 3       | Akshitha H S        | 72.97        | 39.00        | FAIL     |
| 4       | Amitha C M          | 81.08        | 45.00        | PASS     |
| 5       | Anjal.M             | 97.30        | 41.00        | PASS     |
| 6       | Anusha N B          | 89.19        | 53.00