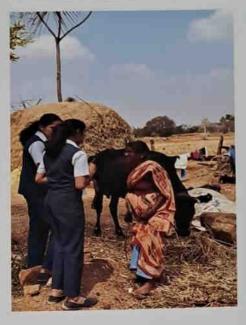

#### Minutes of the meeting 2023-24

Date: 28th September, 2023

All the members of the committee assembled and the meeting started with the welcome address by Dr. Rekha H.L., the Convener. The members discussed about listed agenda and took some decisions. It is decided to organize two days program on 3/10/2023 and 4/10/2023 on the subject "Face to face workshop for adolescent girls – Smart girl" collaborating with IQAC and also with the collaboration of Bharatiya Jain Sanghatana. Further, it is decided to invite the resource person for the program and allotted the work among committee members.