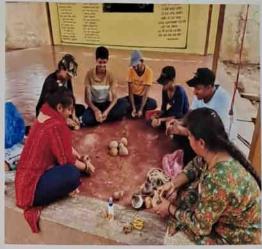

The session was taken over by BJS's trainer Ms. Sangeetha SrisrisriMala. The session was designed form adolescent girls between the ages of 14 and 23.

Session with students

Dr. M Davika

Mise at this, ph.o

### Student sharing their experience

#### Parents sharing their experience

Dr. M Devika

M.Sc.,M.Phil.,Ph.D.

Principal

Sureda Vilas College,

Nicinator of Terram, Mysura

The pupils received guidance about six life-changing sessions on:

- Self-awareness knowing oneself plays a vital role in empowering oneself.
- Communication and relationships healthy communication is needed to build healthy relationships.
- 3. Menstruation and hygiene this is the key to a healthy life.
- Self-esteem and self-defence self-esteem is our strength and leads to power, whereas selfdefense makes us fearless and safe.
- 5. Choices and decisions more freedom; more responsibility
- Friendship and temptation this dealt with the area of pleasures in the company of friendship as well as the awareness of consequences.