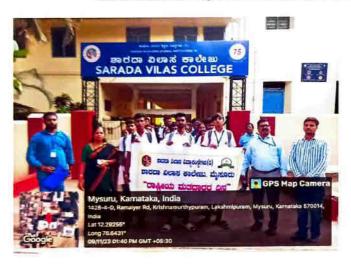

Dr. Pushpa K, convenor of the Anti-Ragging Cell took the initiative to arrange the program with the advice of the principal for the well-being of the students.

#### SARADA VILAS EDUCATIONAL INSTITUTIONS® MYSURU

## SARADA VILAS COLLEGE KRISHNAMURTHYPURAM MYSURU-570004