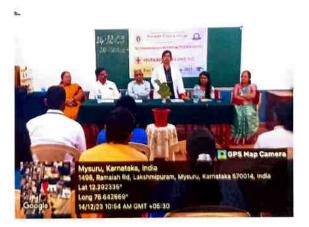

#### REPORT

The department of Zoology organized a special lecture on the occasion of "World Environment Day- 2023" having the theme "Beat Plastic Pollution" on 5<sup>th</sup> of June 2023.

To create awareness among the students and employees of the college about the hazards created by the plastic and to adapt ways to minimize plastic usage, a special lecture was held in the Zoology laboratory at 11.30 PM. Dr. Basavarajappa, Chairman, Department of Studies in Zoology, Manasagangothri, Mysuru, was the chief speaker. Dr. Basavarajappa enlightened the gathering with his knowledge on invention and use of plastic, its negative impacts on the environment and solutions to plastic pollution. By the end of the session, all the students pledged to reduce the use of plastic.

The efforts & dedication of students as well as faculties was appreciated by the principal and the management of the institution.

The encouragement and appreciation shown by the Principal Dr. M Devika has always been the driving force for all the departmental activities for which the department members feel thankful and grateful.