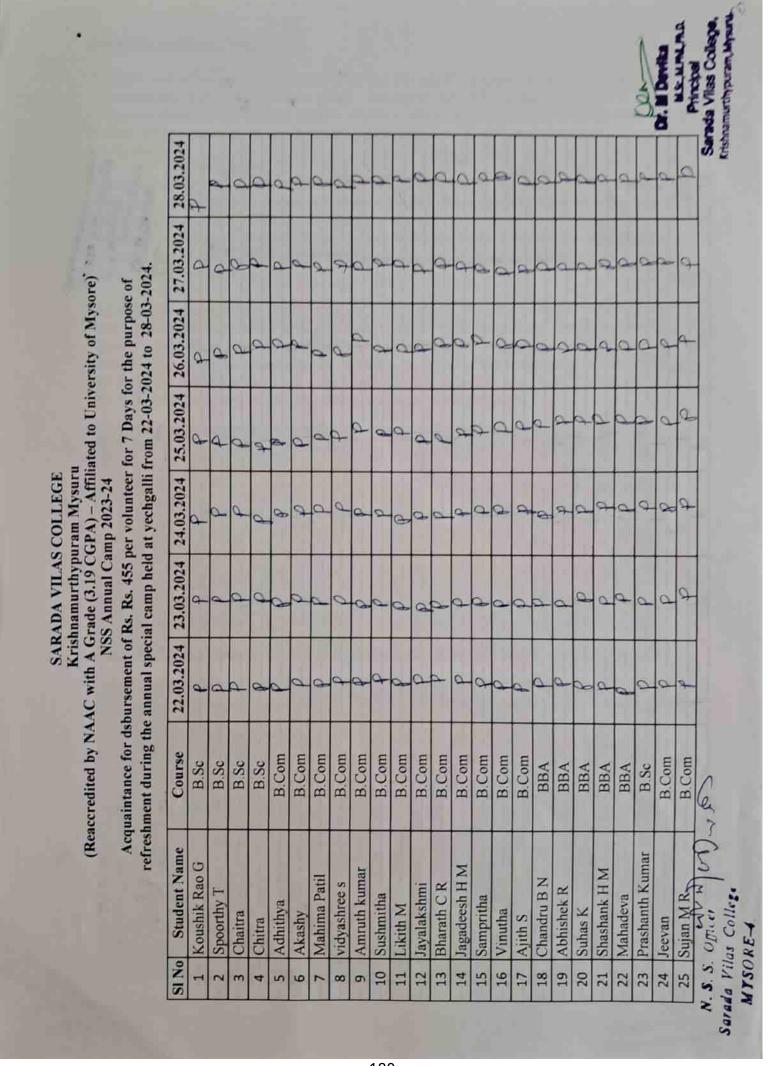

ded by esteemed guests including Prof. D.K. Jagadeesh, Retired Professor from Yuvaraja College, Mysuru; Dr. Sathyanarayana, Dean of the Department of Commerce and Business Administration at SVC; Sri Y.K. Maadappa, President of PACC Bank; and Sri Tammanna, also President of PACC Bank.

The program provided a platform to reflect on the experiences of the camp and acknowledge the contributions of all participants. Mr. Mahendra B.S., NSS Program Officer, and Mrs. Sowmya M.A., Assistant Program Officer, were present to witness the proceedings, marking a successful conclusion to the camp's activities and fostering a sense of community among the attendees.











N. S. S. Officer Sarada Vilas College MYSORE-4 M.Sc.,M.Phil.Ph.D. Principal Sarada Vilas College, Krishnamurthypuram, Avsuru.

26



| 26 | Chandras                                       | B.Com | P   | P | P   | P   | P   | 0              | P                                                            |
|----|------------------------------------------------|-------|-----|---|-----|-----|-----|----------------|--------------------------------------------------------------|
| 27 | Chirag M S                                     | B.Com | P   | P | P   | P   | P   | 10             | P                                                            |
| 28 | Poornima                                       | B.Com | P   | P | P   | P   | P   | 10             | P                                                            |
| 29 | Sahana                                         | B.Com | P   | P | P   | Pos | P   | P              | 0