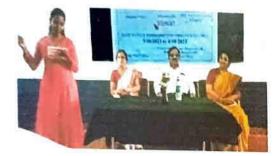

#### A Report on Webinar

The online webinar was organised by Knowise, Bengaluru in association with Sarada Vilas College, Mysuru on the topic "Investor Awareness Program" on 25th March, 2024 (Monday) between 3:00 PM to 4:00 PM, through ZOOM platform to commemorate International Women's Day. The number of participants was 40. The resource person was Mr. Karthick C.S., Co-Founder of Knowise Learning Academy and he is an accredited trainer in National Institute of Securities Market (NiSM-an entity of SEBI).

Ms. Sonia was Event co-ordinator of FinEdu Connect. Dr. Devika M, Principal of Sarada Vilas College and Smt. Suganthi Singh, IQAC Coordinator, Sarada Vilas College, Mysuru attended the webinar. Dr. Jyothi A.N, Head of the Department of Commerce and Business Administration, Sarada Vilas College, Mysuru delivered welcome address and Ms. Shilpashree, Head of the Department of Computer Science, Sarada Vilas College, Mysuru introduced the resource person to the gathering.