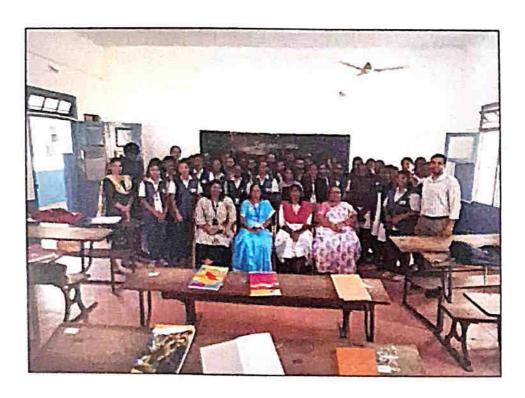

## A REPORT ON FACE TO FACE WORKSHOP FOR ADOLESCENT GIRLS

On October 3 and 4, 2023, Sarada Vilas College hosted a face-to-face workshop for adolescent girls called "Smart Girl—To be Happy. To be Strong" as a part of an IQAC initiative for women's empowerment through the Career Guidance and placement Cell. POSH and Anti-Ragging Cell in association with Bharathiya Jain Sanghutana (BJS). The inaugural programme was held on 3<sup>rd</sup> October with the gracious presence of Sri. N. Chandrashekar, Hon. Secretary and Dr. M. Devika, the principal. The inaugural was anchored by Arpitha K., Assistant Professor, Department of Commerce, Sarada Vilas College.

The session was taken over by BJS's trainer Ms. Sangeetha SrisrisriMala. The session was designed form adolescent girls between the ages of 14 and 23.

Session with students

Dr. M Davika

Mise at this, ph.o

A total of 42 girl students attended this workshop and a session was dedicated for the parents interaction with Sangeetha.

Session with parents

ATTENDANCE