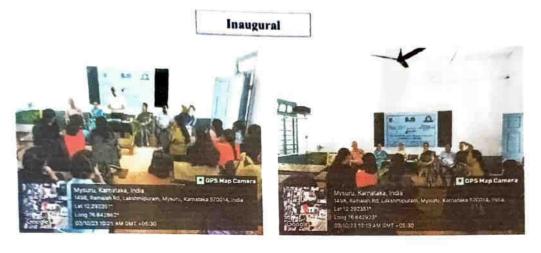

#### **INAUGURAL PROGRAM ON 3-10-2023**

#### PATRONS

DR. B. M. SUBRAYA PRESIDENT SVEL MYSURU

SRI. N. CHANDRASHEKHAR HON. SECRETARY SVEL MYSURU

#### PRESIDED BY

DR. DEVIKA M PRINCIPAL SARADA VILAS COLLEGE

#### PRESENCE

MS. SANGEETA SRISRISRIMAAL TRAINER BJS, MYSURU

TIME: 10 a.m.

VENUE: Sarada Vilas College

## A REPORT ON FACE TO FACE WORKSHOP FOR ADOLESCENT GIRLS

On October 3 and 4, 2023, Sarada Vilas College hosted a face-to-face workshop for adolescent girls called "Smart Girl—To be Happy. To be Strong" as a part of an IQAC initiative for women's empowerment through the Career Guidance and placement Cell. POSH and Anti-Ragging Cell in association with Bharathiya Jain Sanghutana (BJS). The inaugural programme was held on 3<sup>rd</sup> October with the gracious presence of Sri. N. Chandrashekar, Hon. Secretary and Dr. M. Devika, the principal. The inaugural was anchored by Arpitha K., Assistant Professor, Department of Commerce, Sarada Vilas College.