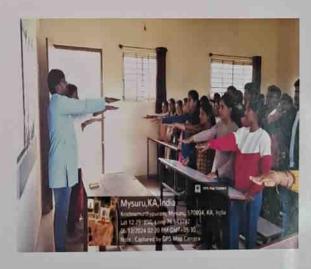

## A REPORT ON FACE TO FACE WORKSHOP FOR ADOLESCENT GIRLS

On October 3 and 4, 2023, Sarada Vilas College hosted a face-to-face workshop for adolescent girls called "Smart Girl—To be Happy. To be Strong" as a part of an IQAC initiative for women's empowerment through the Career Guidance and placement Cell. POSH and Anti-Ragging Cell in association with Bharathiya Jain Sanghutana (BJS). The inaugural programme was held on 3<sup>rd</sup> October with the gracious presence of Sri. N. Chandrashekar, Hon. Secretary and Dr. M. Devika, the principal. The inaugural was anchored by Arpitha K., Assistant Professor, Department of Commerce, Sarada Vilas College.

The session was taken over by BJS's trainer Ms. Sangeetha SrisrisriMala. The session was designed form adolescent girls between the ages of 14 and 23.

Session with students

Dr. M Davika

Mise at this, ph.o