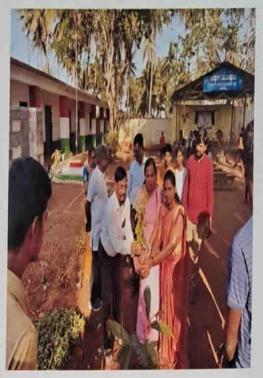

## A REPORT ON FACE TO FACE WORKSHOP FOR ADOLESCENT GIRLS

On October 3 and 4, 2023, Sarada Vilas College hosted a face-to-face workshop for adolescent girls called "Smart Girl—To be Happy. To be Strong" as a part of an IQAC initiative for women's empowerment through the Career Guidance and placement Cell. POSH and Anti-Ragging Cell in association with Bharathiya Jain Sanghutana (BJS). The inaugural programme was held on 3<sup>rd</sup> October with the gracious presence of Sri. N. Chandrashekar, Hon. Secretary and Dr. M. Devika, the principal. The inaugural was anchored by Arpitha K., Assistant Professor, Department of Commerce, Sarada Vilas College.

The session was taken over by BJS's trainer Ms. Sangeetha SrisrisriMala. The session was designed form adolescent girls between the ages of 14 and 23.

Session with students

Dr. M Davika

Mise at this, ph.o