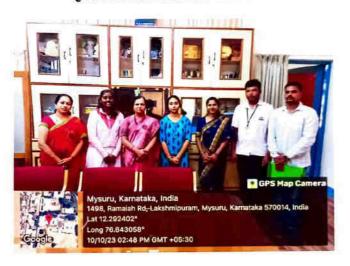

## Women Empowerment Cell 2023-24

| NAME                           | DESIGNATION                                                                                           | POSITION IN THE COMMITTEE |
|--------------------------------|-------------------------------------------------------------------------------------------------------|---------------------------|
| Dr.M.Devika                    | Principal                                                                                             | Chairperson               |
| Mrs. Vijayalakshmi. Metrani. K | Advocate                                                                                              | External Member           |
| Prof. Hemavathi C              | HoD, Department of Botany,<br>Vijayanagar First Grade<br>College, Mysuru                              | External Member           |
| Dr. H L Rekha                  | HoD, Department of Kannada,<br>Sarada Vilas College, Mysuru                                           | Convener                  |
| Dr. Vinusha H M                | Assistant Professor, PG Department of Chemistry, Sarada Vilas College, Mysuru                         | Internal Member           |
| Mrs. Akshaya H L               | Assistant Professor, Department of Computer Science, Sarada Vilas College, Mysuru                     | Internal Member           |
| Mrs. Asra Mohammadi            | Assistant Professor, Department of Zoology, Sarada Vilas College, Mysuru                              | Internal Member           |
| Dr. Sameena Banu               | Assistant Professor, PG Centre-M.Com, Sarada Vilas College, Mysuru                                    | Internal Member           |
| Mrs. Chitra Hegde              | Assistant Professor, Department of Commerce and Business Administration, Sarada Vilas College, Mysuru | Internal Member           |