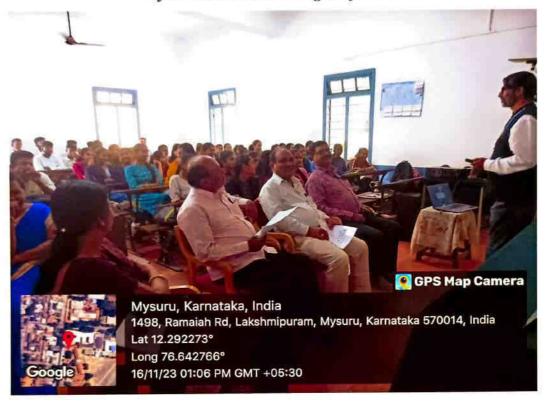

#### REPORT

The department of Zoology organized a special lecture on the occasion of "World Environment Day- 2023" having the theme "Beat Plastic Pollution" on 5<sup>th</sup> of June 2023.

To create awareness among the students and employees of the college about the hazards created by the plastic and to adapt ways to minimize plastic usage, a special lecture was held in the Zoology laboratory at 11.30 PM. Dr. Basavarajappa, Chairman, Department of Studies in Zoology, Manasagangothri, Mysuru, was the chief speaker. Dr. Basavarajappa enlightened the gathering with his knowledge on invention and use of plastic, its negative impacts on the environment and solutions to plastic pollution. By the end of the session, all the students pledged to reduce the use of plastic.

The efforts & dedication of students as well as faculties was appreciated by the principal and the management of the institution.

The encouragement and appreciation shown by the Principal Dr. M Devika has always been the driving force for all the departmental activities for which the department members feel thankful and grateful.