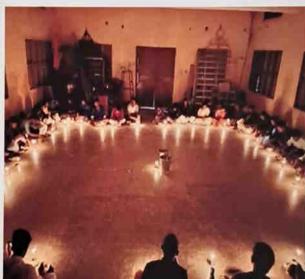

afternoon, Dr. Sathyanarayana, Dean of the Department of Commerce and Business Administration at SVC, delivered a special lecture on the topic "Youths and Nationality." The program was presided over by Sri Shivakumar G., Physical Education Director at SVC. Notable attendees included Sri N. Nagaraju, former Member of the Grama Panchayat; Sri Lingaraju, Secretary of the Milk Diary; Mr. Mahendra B.S., NSS Program Officer; and Mrs. Sowmya M.A., Assistant Program Officer. The day concluded with a cultural program, role play performances, dinner, a daily meeting, and diary

Sarada Vilas College MYSORE-4 M.Sc.,M.Phil.,Ph.D.
Principal
Sarada Vilas Cottle 19,
Krishnamurthyouram 12/2-4/04













Sarada Vilas College
MYSUKE-4

Principal
Serada Vilas College,
Litelinamuritypuran, Mysuru.













Sarada Vilas College.
MYSORE-4

B. B. Devilca

M. Sc., M. Phil. Ph.D.

Principal

Sersda Vilas Cath S.

Erishramurthypuram, Adysum.

#### Day 7: 28/03/2024 Thursday:

On the final day of the camp, we gathered at 5:30 AM to engage in exercises and yoga, including pranayama. The Valedictory Program was scheduled for 10:00 AM, featuring an inauguration by Sri Gowdike N. Maadappa, Director of PACC Bank. Dr. M. Devika, Principal of SVC, presided over the event, which was attended by esteemed guests including Prof. D.K. Jagadeesh, Retired Professor from Yuvaraja College, Mysuru; Dr. Sathyanarayana, Dean of the Department of Commerce and Business Administration at SVC; Sri Y.K. Maadappa, President of PACC Bank; and Sri Tammanna, also President of PACC Bank.

The program provided a platform