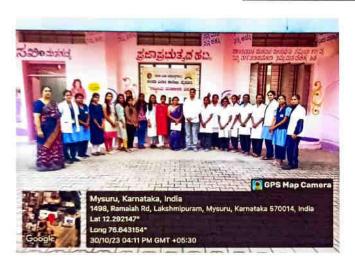

## A REPORT ON FACE TO FACE WORKSHOP FOR ADOLESCENT GIRLS

On October 3 and 4, 2023, Sarada Vilas College hosted a face-to-face workshop for adolescent girls called "Smart Girl—To be Happy. To be Strong" as a part of an IQAC initiative for women's empowerment through the Career Guidance and placement Cell. POSH and Anti-Ragging Cell in association with Bharathiya Jain Sanghutana (BJS). The inaugural programme was held on 3<sup>rd</sup> October with the gracious presence of Sri. N. Chandrashekar, Hon. Secretary and Dr. M. Devika, the principal. The inaugural was anchored by Arpitha K., Assistant Professor, Department of Commerce, Sarada Vilas College.

The session was taken over by BJS's trainer Ms. Sangeetha SrisrisriMala. The session was designed form adolescent girls between the ages of 14 and 23.

Session with students

Dr. M Davika

Mise at this, ph.o