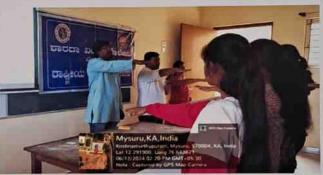

## A REPORT ON FACE TO FACE WORKSHOP FOR ADOLESCENT GIRLS

On October 3 and 4, 2023, Sarada Vilas College hosted a face-to-face workshop for adolescent girls called "Smart Girl—To be Happy. To be Strong" as a part of an IQAC initiative for women's empowerment through the Career Guidance and placement Cell. POSH and Anti-Ragging Cell in association with Bharathiya Jain Sanghutana (BJS). The inaugural programme was held on 3<sup>rd</sup> October with the gracious presence of Sri. N. Chandrashekar, Hon. Secretary and Dr. M. Devika, the principal. The inaugural was anchored by Arpitha K., Assistant Professor, Department of Commerce, Sarada Vilas College.

The session was taken over by BJS's trainer Ms. Sangeetha SrisrisriMala. The session was designed form adolescent girls between the ages of 14 and 23.

Session with students

Dr. M Davika

Mise at this, ph.o

Pantapol

Sarad - A and College,

Krishnamia Typuram, Myouru

program was anchored by Dr. Pushpa K. Convener, Anti-Ragging Cell, Sarada Vilas College. In this program, students shared the impact on their thinking and the perspective to approach the situation in the foreseen future and parents too expressed their opinion about this workshop.