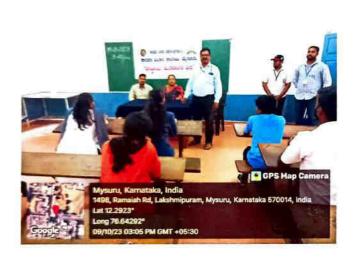

## A REPORT ON FACE TO FACE WORKSHOP FOR ADOLESCENT GIRLS

On October 3 and 4, 2023, Sarada Vilas College hosted a face-to-face workshop for adolescent girls called "Smart Girl—To be Happy. To be Strong" as a part of an IQAC initiative for women's empowerment through the Career Guidance and placement Cell. POSH and Anti-Ragging Cell in association with Bharathiya Jain Sanghutana (BJS). The inaugural programme was held on 3<sup>rd</sup> October with the gracious presence of Sri. N. Chandrashekar, Hon. Secretary and Dr. M. Devika, the principal. The inaugural was anchored by Arpitha K., Assistant Professor, Department of Commerce, Sarada Vilas College.

The session was taken over by BJS's trainer Ms. Sangeetha SrisrisriMala. The session was designed form adolescent girls between the ages of 14 and 23.

Session with students

Dr. M Davika

Mise at this, ph.o