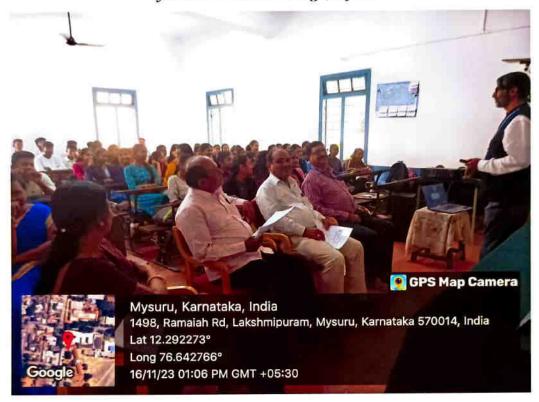

#### REPORT

The department of Zoology organized a special lecture on the occasion of "World Environment Day- 2023" having the theme "Beat Plastic Pollution" on 5<sup>th</sup> of June 2023.

To create awareness among the students and employees of the college about the hazards created by the plastic and to adapt ways to minimize plastic usage, a special lecture was held in the Zoology laboratory at 11.30 PM. Dr. Basavarajappa, Chairman, Department of Studies in Zoology, Manasagangothri, Mysuru, was the chief speaker. Dr. Basavarajappa enlightened the gathering with his knowledge on invention and use of plastic, its negative impacts on the environment and solutions to plastic pollution. By the end of the session, all the students pledged to reduce the use of plastic.

The efforts & dedication of students as well as faculties was appreciated by the principal and the management of the institution.

The encouragement and appreciation shown by the Principal Dr. M Devika has always been the driving force for all the departmental activities for which the department members feel thankful and grateful.