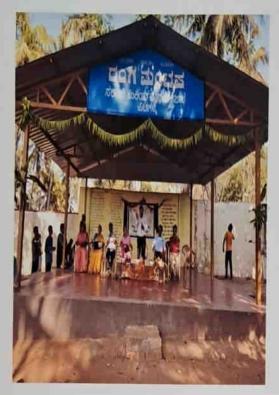

## FACE TO FACE WORKSHOP FOR ADOLESCENT GIRLS

3-10-2023 and 4-10-2023

#### **INAUGURAL PROGRAM ON 3-10-2023**

#### PATRONS

DR. B. M. SUBRAYA PRESIDENT SVEL MYSURU

SRI. N. CHANDRASHEKHAR HON. SECRETARY SVEL MYSURU

#### PRESIDED BY

DR. DEVIKA M PRINCIPAL SARADA VILAS COLLEGE

#### PRESENCE

MS. SANGEETA SRISRISRIMAAL TRAINER BJS, MYSURU

TIME: 10 a.m.

VENUE: Sarada Vilas College