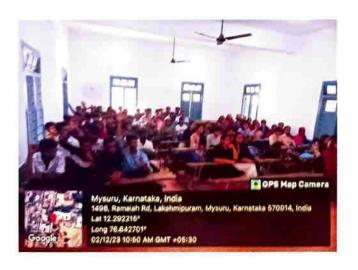

## A REPORT ON FACE TO FACE WORKSHOP FOR ADOLESCENT GIRLS

On October 3 and 4, 2023, Sarada Vilas College hosted a face-to-face workshop for adolescent girls called "Smart Girl—To be Happy. To be Strong" as a part of an IQAC initiative for women's empowerment through the Career Guidance and placement Cell. POSH and Anti-Ragging Cell in association with Bharathiya Jain Sanghutana (BJS). The inaugural programme was held on 3<sup>rd</sup> October with the gracious presence of Sri. N. Chandrashekar, Hon. Secretary and Dr. M. Devika, the principal. The inaugural was anchored by Arpitha K., Assistant Professor, Department of Commerce, Sarada Vilas College.

A total of 42 girl students attended this workshop and a session was dedicated for the parents interaction with Sangeetha.

Session with parents

ATTENDANCE