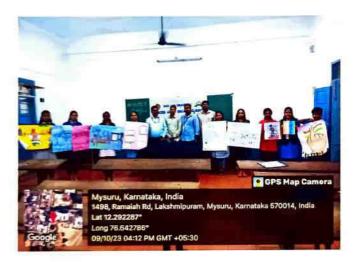

A total of 42 girl students attended this workshop and a session was dedicated for the parents interaction with Sangeetha.

Session with parents

ATTENDANCE