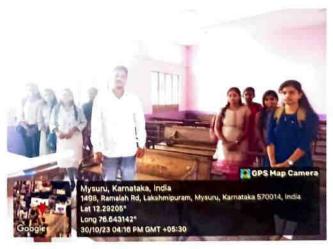

## A REPORT ON FACE TO FACE WORKSHOP FOR ADOLESCENT GIRLS

On October 3 and 4, 2023, Sarada Vilas College hosted a face-to-face workshop for adolescent girls called "Smart Girl—To be Happy. To be Strong" as a part of an IQAC initiative for women's empowerment through the Career Guidance and placement Cell. POSH and Anti-Ragging Cell in association with Bharathiya Jain Sanghutana (BJS). The inaugural programme was held on 3<sup>rd</sup> October with the gracious presence of Sri. N. Chandrashekar, Hon. Secretary and Dr. M. Devika, the principal. The inaugural was anchored by Arpitha K., Assistant Professor, Department of Commerce, Sarada Vilas College.

The session was taken over by BJS's trainer Ms. Sangeetha SrisrisriMala. The session was designed form adolescent girls between the ages of 14 and 23.

Session with students

Dr. M Davika

Mise at this, ph.o