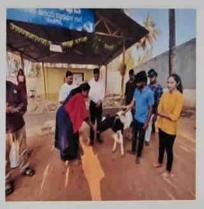

#### REPORT

The department of Zoology organized a special lecture on the occasion of "World Environment Day- 2023" having the theme "Beat Plastic Pollution" on 5<sup>th</sup> of June 2023.

To create awareness among the students and employees of the college about the hazards created by the plastic and to adapt ways to minimize plastic usage, a special lecture was held in the Zoology laboratory at 11.30 PM. Dr. Basavarajappa, Chairman, Department of Studies in Zoology, Manasagangothri, Mysuru, was the chief speaker. Dr. Basavarajappa enlightened the gathering with his knowledge on invention and use of plastic, its negative impacts on the environment and solutions to plastic pollution. By the end of the session, all the students pledged to reduce the use of plastic.

The efforts & dedication of students as well as faculties was appreciated by the principal and the management of the institution.

The encouragement and appreciation shown by the Principal Dr. M Devika has always been the driving force for all the departmental activities for which the department members feel thankful and grateful.