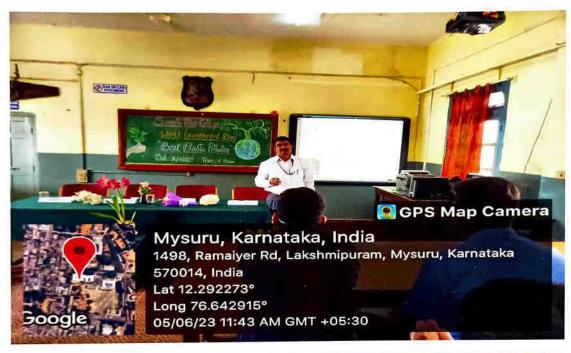

## SARADA VILAS COLLEGE

Krishnamurthypuram, Mysore – 570 004 Karnataka.

Affiliated to University of Mysore

Re accredited by NAAC with A grade (CGPA: 3.19)

Date: 05-06-2023

#### SPECIAL LECTURE ON

#### " Beat Plastic Pollution"

#### REPORT

The department of Zoology organized a special lecture on the occasion of "World Environment Day- 2023" having the theme "Beat Plastic Pollution" on 5<sup>th</sup> of June 2023.

To create awareness among the students and employees of the college about the hazards created by the plastic and to adapt ways to minimize plastic usage, a special lecture was held in the Zoology laboratory at 11.30 PM. Dr. Basavarajappa, Chairman, Department of Studies in Zoology, Manasagangothri, Mysuru, was the chief speaker. Dr. Basavarajappa enlightened the gathering with his knowledge on invention and use of plastic, its negative impacts on the environment and solutions to plastic pollution. By the end of the session, all the students pledged to reduce the use of plastic.