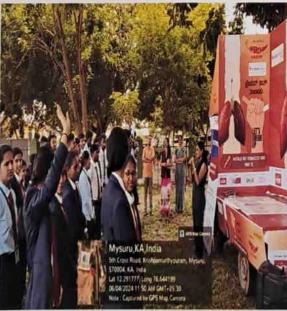

Time: 03:00pm

Resource Person: Mr. Karthick C. S.

Registration link:

https://us02web.zoom.us/meeting/register/tZloce2tpz0tHdd1O6K5K3XA98nDIYXvuw

30

Duration of the Program: 1 hour

Platform: Zoom

Min. number of participants: 40

Target audience : Staff members (All women)

Cost: Nil (These are sponsored programmes)

On registration, the participants will receive a mail consisting of the login details. Please login at 02:50pm.

Looking forward to your participation on 25th March.