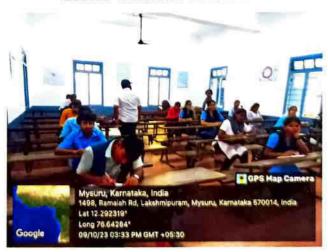

Pantapol

Sarad - A and College,

Krishnamia Typuram, Myouru

program was anchored by Dr. Pushpa K. Convener, Anti-Ragging Cell, Sarada Vilas College. In this program, students shared the impact on their thinking and the perspective to approach the situation in the foreseen future and parents too expressed their opinion about this workshop.

## VALEDICTORY PROGRAM

### Student sharing their experience