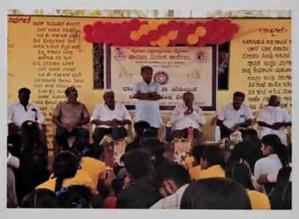

#### PATRONS

DR. B. M. SUBRAYA PRESIDENT SVEL MYSURU

SRI. N. CHANDRASHEKHAR HON. SECRETARY SVEL MYSURU

#### PRESIDED BY

DR. DEVIKA M PRINCIPAL SARADA VILAS COLLEGE

#### PRESENCE

MS. SANGEETA SRISRISRIMAAL TRAINER BJS, MYSURU

TIME: 10 a.m.

VENUE: Sarada Vilas College

## A REPORT ON FACE TO FACE WORKSHOP FOR ADOLESCENT GIRLS

On October 3 and 4, 2023, Sarada Vilas College hosted a face-to-face workshop for adolescent girls called "Smart Girl—To be Happy. To be Strong" as a part of an IQAC initiative for women's empowerment through the Career Guidance and placement Cell. POSH and Anti-Ragging Cell in association with Bharathiya Jain Sanghutana (BJS). The inaugural programme was held on 3<sup>rd</sup> October with the gracious presence of Sri. N. Chandrashekar, Hon. Secretary and Dr. M. Devika, the principal. The inaugural was anchored by Arpitha K., Assistant Professor, Department of Commerce, Sarada Vilas College.