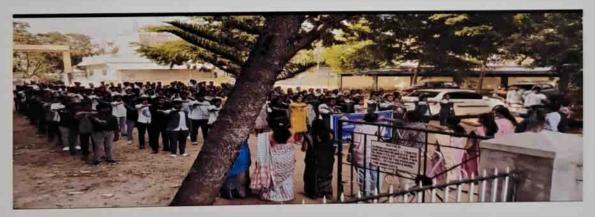

#### A Report on Webinar

The online webinar was organised by Knowise, Bengaluru in association with Sarada Vilas College, Mysuru on the topic "Investor Awareness Program" on 25th March, 2024 (Monday) between 3:00 PM to 4:00 PM, through ZOOM platform to commemorate International Women's Day. The number of participants was 40. The resource person was Mr. Karthick C.S., Co-Founder of Knowise Learning Academy and he is an accredited trainer in National Institute of Securities Market (NiSM-an entity of SEBI).

Ms. Sonia was Event co-ordinator of FinEdu Connect. Dr. Devika M, Principal of Sarada Vilas College and Smt. Suganthi Singh, IQAC Coordinator, Sarada Vilas College, Mysuru attended the webinar. Dr. Jyothi A.N, Head of the Department of Commerce and Business Administration, Sarada Vilas College, Mysuru delivered welcome address and Ms. Shilpashree, Head of the Department of Computer Science, Sarada Vilas College, Mysuru introduced the resource person to the gathering.

Mr. Karthick C.S. explained about importance of investment and different sources of investment avenues. He specially focused on Mutual Fund, how does a mutual fund work? and its importance. Finally, he suggested to audience to invest at least 20 per cent of their earnings for a longer period (more than 5 years) to get maximum return.

The question and answer session were carried out at the end of the session. There were good responses from the audience. The resource person thanked the organisers for arranging the live webinar. At the end, Ms. Sonia, event coordinator delivered vote of thanks.