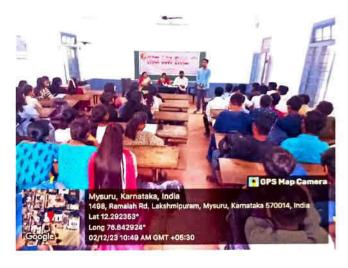

## A REPORT ON FACE TO FACE WORKSHOP FOR ADOLESCENT GIRLS

On October 3 and 4, 2023, Sarada Vilas College hosted a face-to-face workshop for adolescent girls called "Smart Girl—To be Happy. To be Strong" as a part of an IQAC initiative for women's empowerment through the Career Guidance and placement Cell. POSH and Anti-Ragging Cell in association with Bharathiya Jain Sanghutana (BJS). The inaugural programme was held on 3<sup>rd</sup> October with the gracious presence of Sri. N. Chandrashekar, Hon. Secretary and Dr. M. Devika, the principal. The inaugural was anchored by Arpitha K., Assistant Professor, Department of Commerce, Sarada Vilas College.

The session was taken over by BJS's trainer Ms. Sangeetha SrisrisriMala. The session was designed form adolescent girls between the ages of 14 and 23.

Session with students

Dr. M Davika

Mise at this, ph.o