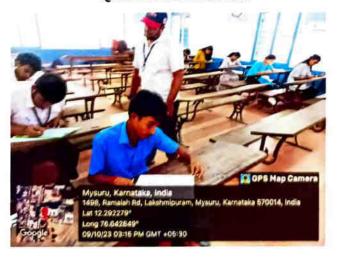

## A REPORT ON FACE TO FACE WORKSHOP FOR ADOLESCENT GIRLS

On October 3 and 4, 2023, Sarada Vilas College hosted a face-to-face workshop for adolescent girls called "Smart Girl—To be Happy. To be Strong" as a part of an IQAC initiative for women's empowerment through the Career Guidance and placement Cell. POSH and Anti-Ragging Cell in association with Bharathiya Jain Sanghutana (BJS). The inaugural programme was held on 3<sup>rd</sup> October with the gracious presence of Sri. N. Chandrashekar, Hon. Secretary and Dr. M. Devika, the principal. The inaugural was anchored by Arpitha K., Assistant Professor, Department of Commerce, Sarada Vilas College.

The session was taken over by BJS's trainer Ms. Sangeetha SrisrisriMala. The session was designed form adolescent girls between the ages of 14 and 23.

Session with students

Dr. M Davika

Mise at this, ph.o