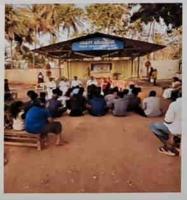

## A REPORT ON FACE TO FACE WORKSHOP FOR ADOLESCENT GIRLS

On October 3 and 4, 2023, Sarada Vilas College hosted a face-to-face workshop for adolescent girls called "Smart Girl—To be Happy. To be Strong" as a part of an IQAC initiative for women's empowerment through the Career Guidance and placement Cell. POSH and Anti-Ragging Cell in association with Bharathiya Jain Sanghutana (BJS). The inaugural programme was held on 3<sup>rd</sup> October with the gracious presence of Sri. N. Chandrashekar, Hon. Secretary and Dr. M. Devika, the principal. The inaugural was anchored by Arpitha K., Assistant Professor, Department of Commerce, Sarada Vilas College.

The session was taken over by BJS's trainer Ms. Sangeetha SrisrisriMala. The session was designed form adolescent girls between the ages of 14 and 23.

Session with students

Dr. M Davika

Mise at this, ph.o