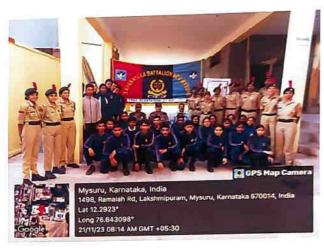

# Sarada Vilas College Supports "Sevayana Trust" with Financial support and Newspaper Donation for Sustainable and Empowering Initiative 18/01/2024

1167, 4th Stage, 1st phase, Vijayanagar, Mysuru, Basavanahalli, Karnataka 570032, India

Latitude 12.3194269°

Local 02:02:34 PM GMT 08:32:34 AM Longitude 76.5946516°

Altitude 759 meters Thursday, 18.01.2024

1167, 4th Stage, 1st phase, Vijayanagar, Mysuru, Basavanahalli, Karnataka 570032, India