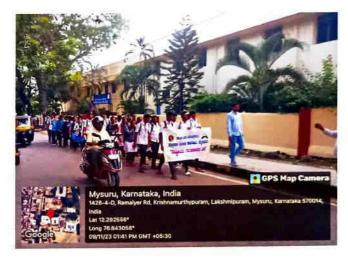

#### Minutes of the meeting 2023-24

Date: 28th September, 2023

All the members of the committee assembled and the meeting started with the welcome address by Dr. Rekha H.L., the Convener. The members discussed about listed agenda and took some decisions. It is decided to organize two days program on 3/10/2023 and 4/10/2023 on the subject "Face to face workshop for adolescent girls – Smart girl" collaborating with IQAC and also with the collaboration of Bharatiya Jain Sanghatana. Further, it is decided to invite the resource person for the program and allotted the work among committee members.