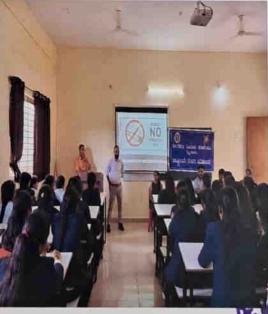

#### A Report on Webinar

The online webinar was organised by Knowise, Bengaluru in association with Sarada Vilas College, Mysuru on the topic "Investor Awareness Program" on 25th March, 2024 (Monday) between 3:00 PM to 4:00 PM, through ZOOM platform to commemorate International Women's Day. The number of participants was 40. The resource person was Mr. Karthick C.S., Co-Founder of Knowise Learning Academy and he is an accredited trainer in National Institute of Securities Market (NiSM-an entity of SEBI).

Ms. Sonia was Event co-ordinator of FinEdu Connect. Dr. Devika M, Principal of Sarada Vilas College and Smt. Suganthi Singh, IQAC Coordinator, Sarada Vilas College, Mysuru attended the webinar. Dr. Jyothi A.N, Head of the Department of Commerce and Business Administration, Sarada Vilas College, Mysuru delivered welcome address and Ms. Shilpashree, Head of the Department of Computer Science, Sarada Vilas College, Mysuru introduced the resource person to the gathering.

Mr. Karthick C.S. explained about importance of investment and different sources of investment avenues. He specially focused on Mutual Fund, how does a mutual fund work? and its importance. Finally, he suggested to audience to invest at least 20 per cent of their earnings for a longer period (more than 5 years) to get maximum return.