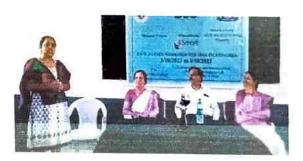

#### A Report on Webinar

The online webinar was organised by Knowise, Bengaluru in association with Sarada Vilas College, Mysuru on the topic "Investor Awareness Program" on 25th March, 2024 (Monday) between 3:00 PM to 4:00 PM, through ZOOM platform to commemorate International Women's Day. The number of participants was 40. The resource person was Mr. Karthick C.S., Co-Founder of Knowise Learning Academy and he is an accredited trainer in National Institute of Securities Market (NiSM-an entity of SEBI).

Ms. Sonia was Event co-ordinator of FinEdu Connect. Dr. Devika M, Principal of Sarada Vilas College and Smt. Suganthi Singh, IQAC Coordinator, Sarada Vilas College, Mysuru attended the webinar. Dr. Jyothi A.N, Head of the Department of Commerce and Business Administration, Sarada Vilas College, Mysuru delivered welcome address and Ms. Shilpashree, Head of the Department of Computer Science, Sarada Vilas College, Mysuru introduced the resource person to the gathering.