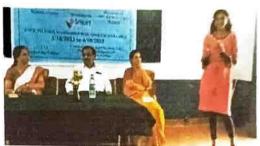

#### **INAUGURAL PROGRAM ON 3-10-2023**

#### PATRONS

DR. B. M. SUBRAYA PRESIDENT SVEL MYSURU

SRI. N. CHANDRASHEKHAR HON. SECRETARY SVEL MYSURU

#### PRESIDED BY

DR. DEVIKA M PRINCIPAL SARADA VILAS COLLEGE

#### PRESENCE

MS. SANGEETA SRISRISRIMAAL TRAINER BJS, MYSURU

TIME: 10 a.m.

VENUE: Sarada Vilas College