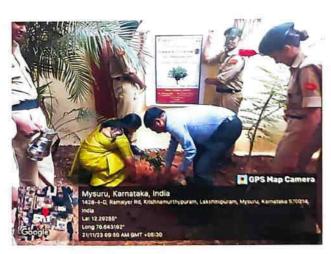

# Sarada Vilas College Supports "Sevayana Trust" with Financial support and Newspaper Donation for Sustainable and Empowering Initiative 18/01/2024

1167, 4th Stage, 1st phase, Vijayanagar, Mysuru, Basavanahalli, Karnataka 570032, India