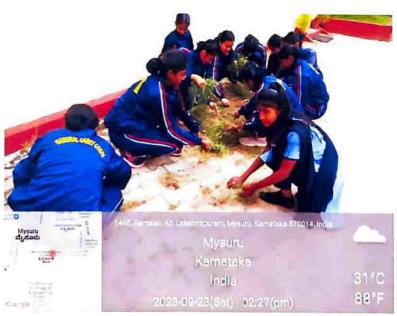

### Student sharing their experience

#### Parents sharing their experience

Dr. M Devika

M.Sc.,M.Phil.,Ph.D.

Principal

Sureda Vilas College,

Nicinator of Terram, Mysura

The pupils received guidance about six life-changing sessions on:

- Self-awareness knowing oneself plays a vital role in empowering oneself.
- Communication and relationships healthy communication is needed to build healthy relationships.
- 3. Menstruation and hygiene this is the key to a healthy life.
- Self-esteem and self-defence self-esteem is our strength and leads to power, whereas selfdefense makes us fearless and safe.
- 5. Choices and decisions more freedom; more responsibility
- Friendship and temptation this dealt with the area of pleasures in the company of friendship as well as the awareness of consequences.