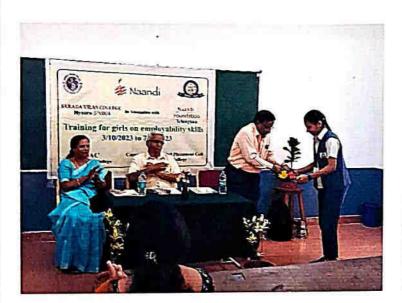

## FACE TO FACE WORKSHOP FOR ADOLESCENT GIRLS

3-10-2023 and 4-10-2023

#### **INAUGURAL PROGRAM ON 3-10-2023**

## A REPORT ON FACE TO FACE WORKSHOP FOR ADOLESCENT GIRLS

On October 3 and 4, 2023, Sarada Vilas College hosted a face-to-face workshop for adolescent girls called "Smart Girl—To be Happy. To be Strong" as a part of an IQAC initiative for women's empowerment through the Career Guidance and placement Cell. POSH and Anti-Ragging Cell in association with Bharathiya Jain Sanghutana (BJS). The inaugural programme was held on 3<sup>rd</sup> October with the gracious presence of Sri. N. Chandrashekar, Hon. Secretary and Dr. M. Devika, the principal. The inaugural was anchored by Arpitha K., Assistant Professor, Department of Commerce, Sarada Vilas College.