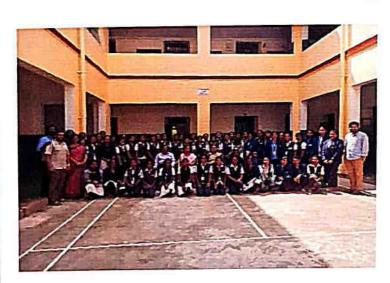

A total of 42 girl students attended this workshop and a session was dedicated for the parents interaction with Sangeetha.

Session with parents

ATTENDANCE