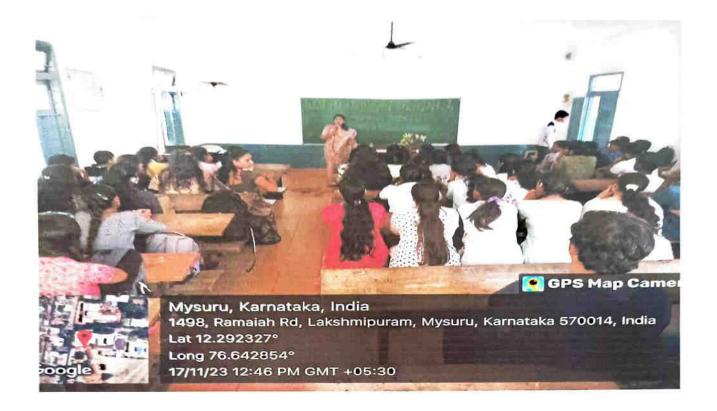

## A REPORT ON FACE TO FACE WORKSHOP FOR ADOLESCENT GIRLS

On October 3 and 4, 2023, Sarada Vilas College hosted a face-to-face workshop for adolescent girls called "Smart Girl—To be Happy. To be Strong" as a part of an IQAC initiative for women's empowerment through the Career Guidance and placement Cell. POSH and Anti-Ragging Cell in association with Bharathiya Jain Sanghutana (BJS). The inaugural programme was held on 3<sup>rd</sup> October with the gracious presence of Sri. N. Chandrashekar, Hon. Secretary and Dr. M. Devika, the principal. The inaugural was anchored by Arpitha K., Assistant Professor, Department of Commerce, Sarada Vilas College.

The session was taken over by BJS's trainer Ms. Sangeetha SrisrisriMala. The session was designed form adolescent girls between the ages of 14 and 23.

Session with students

Dr. M Davika

Mise at this, ph.o