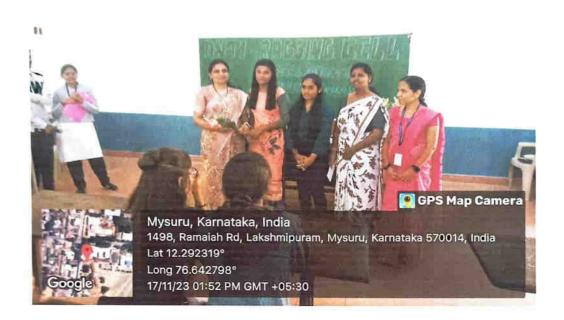

## A REPORT ON FACE TO FACE WORKSHOP FOR ADOLESCENT GIRLS

On October 3 and 4, 2023, Sarada Vilas College hosted a face-to-face workshop for adolescent girls called "Smart Girl—To be Happy. To be Strong" as a part of an IQAC initiative for women's empowerment through the Career Guidance and placement Cell. POSH and Anti-Ragging Cell in association with Bharathiya Jain Sanghutana (BJS). The inaugural programme was held on 3<sup>rd</sup> October with the gracious presence of Sri. N. Chandrashekar, Hon. Secretary and Dr. M. Devika, the principal. The inaugural was anchored by Arpitha K., Assistant Professor, Department of Commerce, Sarada Vilas College.

## VALEDICTORY PROGRAM