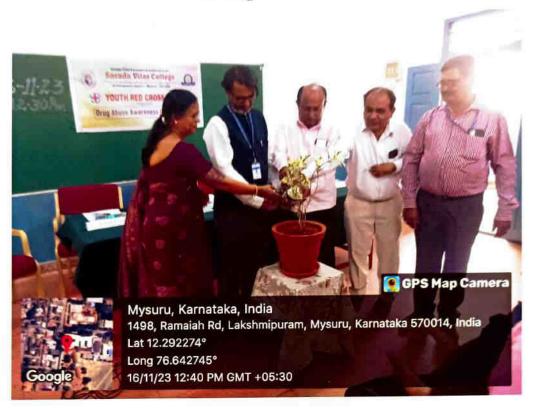

#### REPORT

The department of Zoology organized a special lecture on the occasion of "World Environment Day- 2023" having the theme "Beat Plastic Pollution" on 5<sup>th</sup> of June 2023.

To create awareness among the students and employees of the college about the hazards created by the plastic and to adapt ways to minimize plastic usage, a special lecture was held in the Zoology laboratory at 11.30 PM. Dr. Basavarajappa, Chairman, Department of Studies in Zoology, Manasagangothri, Mysuru, was the chief speaker. Dr. Basavarajappa enlightened the gathering with his knowledge on invention and use of plastic, its negative impacts on the environment and solutions to plastic pollution. By the end of the session, all the students pledged to reduce the use of plastic.