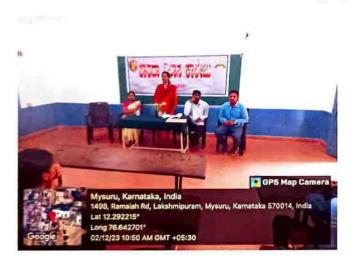

#### **INAUGURAL PROGRAM ON 3-10-2023**

#### PATRONS

DR. B. M. SUBRAYA PRESIDENT SVEL MYSURU

SRI. N. CHANDRASHEKHAR HON. SECRETARY SVEL MYSURU

#### PRESIDED BY

DR. DEVIKA M PRINCIPAL SARADA VILAS COLLEGE

#### PRESENCE

MS. SANGEETA SRISRISRIMAAL TRAINER BJS, MYSURU

TIME: 10 a.m.

VENUE: Sarada Vilas College