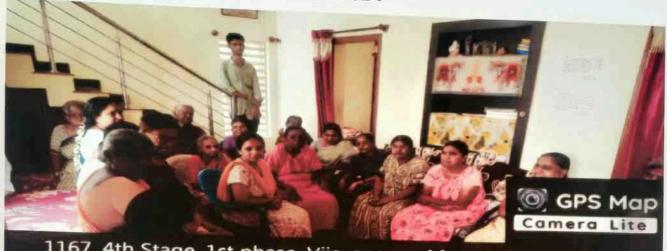

# Sarada Vilas College Supports "Sevayana Trust" with Financial support and Newspaper Donation for Sustainable and Empowering Initiative 18/01/2024

1167, 4th Stage, 1st phase, Vijayanagar, Mysuru, Basavanahalli, Karnataka 570032, India

Latitude 12.3194269°

Local 02:02:34 PM GMT 08:32:34 AM Longitude 76.5946516°

Altitude 759 meters Thursday, 18.01.2024

1167, 4th Stage, 1st phase, Vijayanagar, Mysuru, Basavanahalli, Karnataka 570032, India