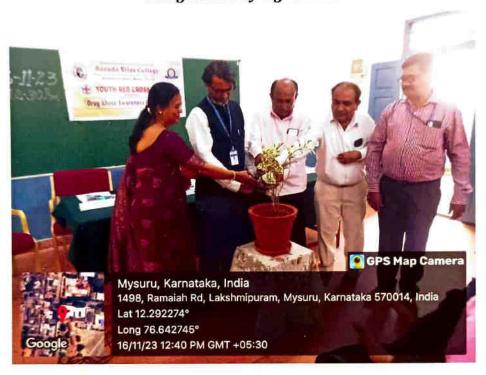

#### REPORT

The department of Zoology organized a special lecture on the occasion of "World Environment Day- 2023" having the theme "Beat Plastic Pollution" on 5<sup>th</sup> of June 2023.

To create awareness among the students and employees of the college about the hazards created by the plastic and to adapt ways to minimize plastic usage, a special lecture was held in the Zoology laboratory at 11.30 PM. Dr. Basavarajappa, Chairman, Department of Studies in Zoology, Manasagangothri, Mysuru, was the chief speaker. Dr. Basavarajappa enlightened the gathering with his knowledge on invention and use of plastic, its negative impacts on the environment and solutions to plastic pollution. By the end of the session, all the students pledged to reduce the use of plastic.

The efforts & dedication of students as well as faculties was appreciated by the principal and the management of the institution.

The encouragement and appreciation shown by the Principal Dr. M Devika has always been the driving force for all the departmental activities for which the department members feel thankful and grateful.