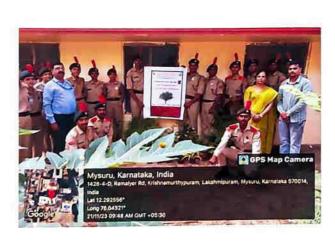

# Sarada Vilas College Supports "Sevayana Trust" with Financial support and Newspaper Donation for Sustainable and Empowering Initiative 18/01/2024

1167, 4th Stage, 1st phase, Vijayanagar, Mysuru, Basavanahalli, Karnataka 570032, India

Latitude 12.31926446°

Local 02:13:11 PM GMT 08:43:11 AM Longitude 76.59464911°

Altitude 759 meters Thursday, 18.01.2024