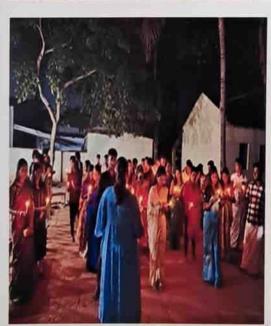

ternoon, Dr. Sathyanarayana, Dean of the Department of Commerce and Business Administration at SVC, delivered a special lecture on the topic "Youths and Nationality." The program was presided over by Sri Shivakumar G., Physical Education Director at SVC. Notable attendees included Sri N. Nagaraju, former Member of the Grama Panchayat; Sri Lingaraju, Secretary of the Milk Diary; Mr. Mahendra B.S., NSS Program Officer; and Mrs. Sowmya M.A., Assistant Program Officer. The day concluded with a cultural program, role play performances, dinner, a daily meeting, and diary

Sarada Vilas College MYSORE-4 M.Sc.,M.Phil.,Ph.D.
Principal
Sarada Vilas Cottle 19,
Krishnamurthyouram 12/2-4/04













Sarada Vilas College
MYSUKE-4

Principal
Serada Vilas College,
Litelinamuritypuran, Mysuru.













Sarada Vilas College.
MYSORE-4

B. B. Devilca

M. Sc., M. Phil. Ph.D.

Principal

Sersda Vilas Cath S.

Erishramurthypuram, Adysum.

#### Day 7: 28/03/2024 Thursday:

On the final day of the camp, we gathered at 5:30 AM to engage in exercises and yoga, including pranayama. The Valedictory Program was scheduled for 10:00 AM, featuring an inauguration by Sri Gowdike N. Maadappa, Director of PACC Bank. Dr. M. Devika, Principal of SVC, presided over the event, which was attended by esteemed guests including Prof. D.K. Jagadeesh, Retired Professor from Yuvaraja College, Mysuru; Dr. Sathyanarayana, Dean of the Department of Commerce and Business Administration at SVC; Sri Y.K. Maadappa, President of PACC Bank; and Sri Tammanna, also President of PACC Bank.

The program provided a platform to