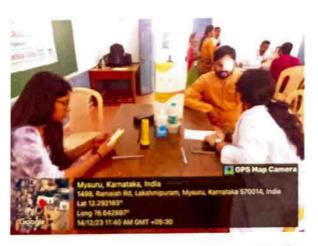

#### A Report on Webinar

The online webinar was organised by Knowise, Bengaluru in association with Sarada Vilas College, Mysuru on the topic "Investor Awareness Program" on 25th March, 2024 (Monday) between 3:00 PM to 4:00 PM, through ZOOM platform to commemorate International Women's Day. The number of participants was 40. The resource person was Mr. Karthick C.S., Co-Founder of Knowise Learning Academy and he is an accredited trainer in National Institute of Securities Market (NiSM-an entity of SEBI).

Ms. Sonia was Event co-ordinator of FinEdu Connect. Dr. Devika M, Principal of Sarada Vilas College and Smt. Suganthi Singh, IQAC Coordinator, Sarada Vilas College, Mysuru attended the webinar. Dr. Jyothi A.N, Head of the Department of Commerce and Business Administration, Sarada Vilas College, Mysuru delivered welcome address and Ms. Shilpashree, Head of the Department of Computer Science, Sarada Vilas College, Mysuru introduced the resource person to the gathering.