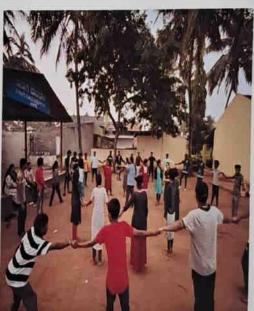

## A REPORT ON FACE TO FACE WORKSHOP FOR ADOLESCENT GIRLS

On October 3 and 4, 2023, Sarada Vilas College hosted a face-to-face workshop for adolescent girls called "Smart Girl—To be Happy. To be Strong" as a part of an IQAC initiative for women's empowerment through the Career Guidance and placement Cell. POSH and Anti-Ragging Cell in association with Bharathiya Jain Sanghutana (BJS). The inaugural programme was held on 3<sup>rd</sup> October with the gracious presence of Sri. N. Chandrashekar, Hon. Secretary and Dr. M. Devika, the principal. The inaugural was anchored by Arpitha K., Assistant Professor, Department of Commerce, Sarada Vilas College.

The session was taken over by BJS's trainer Ms. Sangeetha SrisrisriMala. The session was designed form adolescent girls between the ages of 14 and 23.

Session with students

Dr. M Davika

Mise at this, ph.o