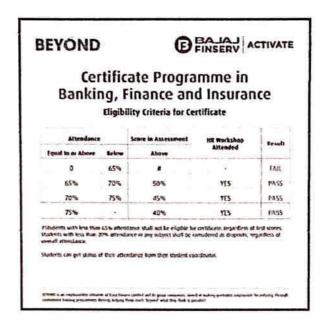

course was run for first year M.Com. students. Prior to running the batch, all the first year M.Com. students were oriented on 19<sup>th</sup> of June 2023. Out of 60 students, 46 interested students registered for the course. The **second batch**, comprising of **46 first year M.Com.** students, was officially launched on 13<sup>th</sup> July 2023. The classes for batch 2 began on 14<sup>th</sup> July, 2023 and they ran till 2<sup>nd</sup> September, 2023. Students were trained in various aspects of banking, finance, insurance and communication. A HR workshop was organized for the students on 4<sup>th</sup> September, 2023. The batch officially ended on September 8<sup>th</sup>, 2023 with a post test.

Dr. M. Devike

Swe The Sales

#### Eligibility criteria for completion of the course



#### Result

Of 46 students, 33 students (71%) completed CPBFI course. This is a huge leap compared to the previous batch in which only 33% of the students had cleared CPBFI course.

#### Individual performance

| Sl. No. | Name of the student | Attendance % | Percent POST | RESULT 2 |
|---------|---------------------|--------------|--------------|----------|
| 1       | Abhishekh R         | 91.89        | 66.00        | PASS     |
| 2       | Akshatha S Kumar    | 91.89        | 37.00        | FAIL     |
| 3       | Akshitha H S        | 72.97        | 39,00        | FAIL     |
| 4       | Amitha C M          | 81.08        | 45.00        | PASS     |
| 5       | Anjal.M             | 97.30        | 41.00        | PASS     |
| 6       | Anusha N B          | 89.19        | 53.00