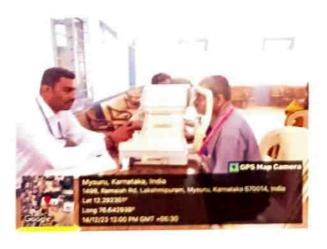

#### A Report on Webinar

The online webinar was organised by Knowise, Bengaluru in association with Sarada Vilas College, Mysuru on the topic "Investor Awareness Program" on 25th March, 2024 (Monday) between 3:00 PM to 4:00 PM, through ZOOM platform to commemorate International Women's Day. The number of participants was 40. The resource person was Mr. Karthick C.S., Co-Founder of Knowise Learning Academy and he is an accredited trainer in National Institute of Securities Market (NiSM-an entity of SEBI).

Mr. Karthick C.S. explained about importance of investment and different sources of investment avenues. He specially focused on Mutual Fund, how does a mutual fund work? and its importance. Finally, he suggested to audience to invest at least 20 per cent of their earnings for a longer period (more than 5 years) to get maximum return.