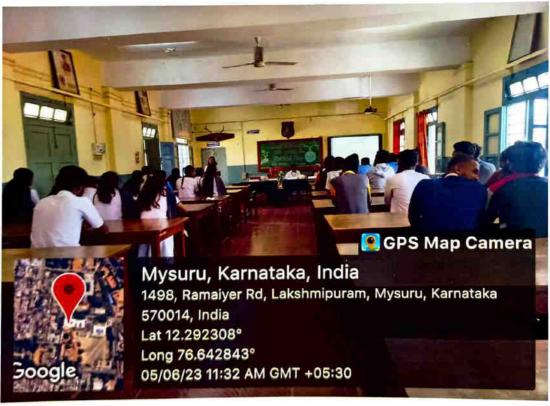

#### REPORT

The department of Zoology organized a special lecture on the occasion of "World Environment Day- 2023" having the theme "Beat Plastic Pollution" on 5<sup>th</sup> of June 2023.

To create awareness among the students and employees of the college about the hazards created by the plastic and to adapt ways to minimize plastic usage, a special lecture was held in the Zoology laboratory at 11.30 PM. Dr. Basavarajappa, Chairman, Department of Studies in Zoology, Manasagangothri, Mysuru, was the chief speaker. Dr. Basavarajappa enlightened the gathering with his knowledge on invention and use of plastic, its negative impacts on the environment and solutions to plastic pollution. By the end of the session, all the students pledged to reduce the use of plastic.

#### SARADA VILAS COLLEGE, MYSURU DEPARTMENT OF ZOOLOGY SEMINAR VI SEMESTER 2022-23

| SL.<br>No | REG. NO  | NAME             | TOPIC                                | DATE OF PRESENTATION | SIGNATURE    |
|-----------|----------|------------------|--------------------------------------|----------------------|--------------|
| 1         | M2000711 | Amith Raj G B    | BioTindiculous Of Ascustic Coogystem | 23/06/23             | #            |
| 2         | M2000714 | Ankitha H S      | Ecological Succession                | 23/06/23             | Aukita 118   |
| 3         | M2000721 | B Gayathri Ajith | Exological Succession                | 23/06/23             | Quatrofell   |
| 4         | M2000728 | Bhavana S B      | Negative intercation                 | 93/06/43             | Bharlam S. 8 |
| 5         | M2000734 | Chaithra M U     | Zoogeogeaphical oualmo               | 23/06/23             | Chailtran.   |
| 6         | M2000736 | Chandan J        | 0                                    | 28/6/23              | Chandan 3    |
| 7         | M2000740 | Chandra V        | Δ.                                   | 27 (6/23             | chari        |
| 8         | M2000742 | Charan Shetty J  | Nibrogen aycle                       | 20/0/23              | Ch. 80+      |
| 9         | M2000754 | Divya Y S        | E                                    | 24/06/23             | Dinya /      |
| 0         | M2000906 | G K Tejukumar    | Enslogical pyramide                  | 24/06/23             | - Pukuo      |