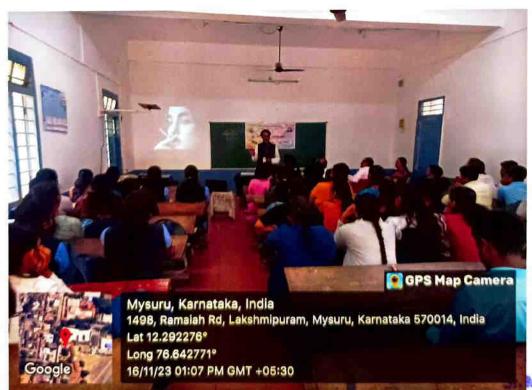

#### REPORT

The department of Zoology organized a special lecture on the occasion of "World Environment Day- 2023" having the theme "Beat Plastic Pollution" on 5<sup>th</sup> of June 2023.

To create awareness among the students and employees of the college about the hazards created by the plastic and to adapt ways to minimize plastic usage, a special lecture was held in the Zoology laboratory at 11.30 PM. Dr. Basavarajappa, Chairman, Department of Studies in Zoology, Manasagangothri, Mysuru, was the chief speaker. Dr. Basavarajappa enlightened the gathering with his knowledge on invention and use of plastic, its negative impacts on the environment and solutions to plastic pollution. By the end of the session, all the students pledged to reduce the use of plastic.

The efforts & dedication of students as well as faculties was appreciated by the principal and the management of the institution.

The encouragement and appreciation shown by the Principal Dr. M Devika has always been the driving force for all the departmental activities for which the department members feel thankful and grateful.