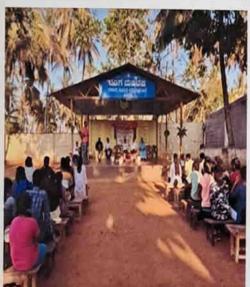

## A REPORT ON FACE TO FACE WORKSHOP FOR ADOLESCENT GIRLS

On October 3 and 4, 2023, Sarada Vilas College hosted a face-to-face workshop for adolescent girls called "Smart Girl—To be Happy. To be Strong" as a part of an IQAC initiative for women's empowerment through the Career Guidance and placement Cell. POSH and Anti-Ragging Cell in association with Bharathiya Jain Sanghutana (BJS). The inaugural programme was held on 3<sup>rd</sup> October with the gracious presence of Sri. N. Chandrashekar, Hon. Secretary and Dr. M. Devika, the principal. The inaugural was anchored by Arpitha K., Assistant Professor, Department of Commerce, Sarada Vilas College.

The session was taken over by BJS's trainer Ms. Sangeetha SrisrisriMala. The session was designed form adolescent girls between the ages of 14 and 23.

Session with students

Dr. M Davika

Mise at this, ph.o

Pantapol

Sarad - A and College,

Krishnamia Typuram, Myouru

program was anchored by Dr. Pushpa K. Convener, Anti-Ragging Cell, Sarada Vilas College. In this program, students shared the impact on their thinking and the perspective to approach the situation in the foreseen future and parents too expressed their opinion about this workshop.