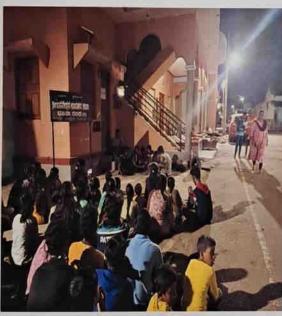

### Student sharing their experience

#### Parents sharing their experience

Dr. M Devika

M.Sc.,M.Phil.,Ph.D.

Principal

Sureda Vilas College,

Nicinator of Terram, Mysura

The pupils received guidance about six life-changing sessions on:

- Self-awareness knowing oneself plays a vital role in empowering oneself.
- Communication and relationships healthy communication is needed to build healthy relationships.
- 3. Menstruation and hygiene this is the key to a healthy life.
- Self-esteem and self-defence self-esteem is our strength and leads to power, whereas selfdefense makes us fearless and safe.
- 5. Choices and decisions more freedom; more responsibility
- Friendship and temptation this dealt with the area of pleasures in the company of friendship as well as the awareness of consequences.

A total of 42 girl students attended this workshop and a session was dedicated for the parents interaction with Sangeetha.

Session with parents

ATTENDANCE