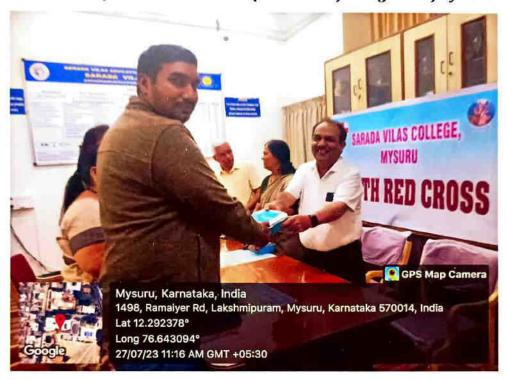

# Sarada Vilas College Supports "Sevayana Trust" with Financial support and Newspaper Donation for Sustainable and Empowering Initiative 18/01/2024

1167, 4th Stage, 1st phase, Vijayanagar, Mysuru, Basavanahalli, Karnataka 570032, India