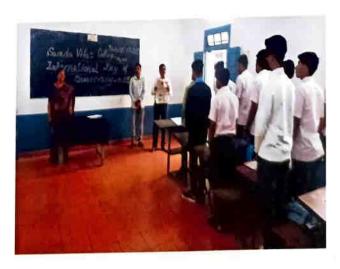

Dr. Pushpa K, convenor of the Anti-Ragging Cell took the initiative to arrange the program with the advice of the principal for the well-being of the students.

#### SARADA VILAS EDUCATIONAL INSTITUTIONS® MYSURU

## SARADA VILAS COLLEGE KRISHNAMURTHYPURAM MYSURU-570004