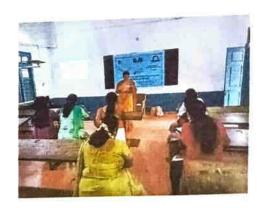

## A REPORT ON FACE TO FACE WORKSHOP FOR ADOLESCENT GIRLS

On October 3 and 4, 2023, Sarada Vilas College hosted a face-to-face workshop for adolescent girls called "Smart Girl—To be Happy. To be Strong" as a part of an IQAC initiative for women's empowerment through the Career Guidance and placement Cell. POSH and Anti-Ragging Cell in association with Bharathiya Jain Sanghutana (BJS). The inaugural programme was held on 3<sup>rd</sup> October with the gracious presence of Sri. N. Chandrashekar, Hon. Secretary and Dr. M. Devika, the principal. The inaugural was anchored by Arpitha K., Assistant Professor, Department of Commerce, Sarada Vilas College.

The session was taken over by BJS's trainer Ms. Sangeetha SrisrisriMala. The session was designed form adolescent girls between the ages of 14 and 23.

Session with students

Dr. M Davika

Mise at this, ph.o