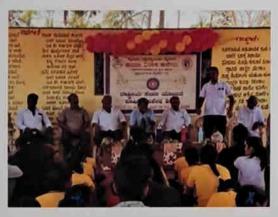

#### PATRONS

DR. B. M. SUBRAYA PRESIDENT SVEL MYSURU

SRI. N. CHANDRASHEKHAR HON. SECRETARY SVEL MYSURU

#### PRESIDED BY

DR. DEVIKA M PRINCIPAL SARADA VILAS COLLEGE

#### PRESENCE

MS. SANGEETA SRISRISRIMAAL TRAINER BJS, MYSURU

TIME: 10 a.m.

VENUE: Sarada Vilas College

## A REPORT ON FACE TO FACE WORKSHOP FOR ADOLESCENT GIRLS

On October 3 and 4, 2023, Sarada Vilas College hosted a face-to-face workshop for adolescent girls called "Smart Girl—To be Happy. To be Strong" as a part of an IQAC initiative for women's empowerment through the Career Guidance and placement Cell. POSH and Anti-Ragging Cell in association with Bharathiya Jain Sanghutana (BJS). The inaugural programme was held on 3<sup>rd</sup> October with the gracious presence of Sri. N. Chandrashekar, Hon. Secretary and Dr. M. Devika, the principal. The inaugural was anchored by Arpitha K., Assistant Professor, Department of Commerce, Sarada Vilas College.