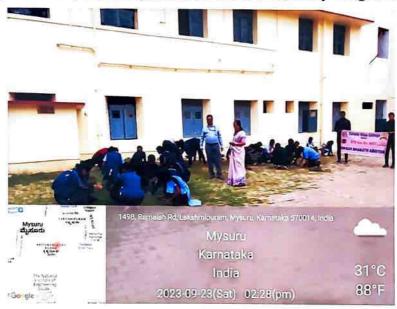

## A REPORT ON FACE TO FACE WORKSHOP FOR ADOLESCENT GIRLS

On October 3 and 4, 2023, Sarada Vilas College hosted a face-to-face workshop for adolescent girls called "Smart Girl—To be Happy. To be Strong" as a part of an IQAC initiative for women's empowerment through the Career Guidance and placement Cell. POSH and Anti-Ragging Cell in association with Bharathiya Jain Sanghutana (BJS). The inaugural programme was held on 3<sup>rd</sup> October with the gracious presence of Sri. N. Chandrashekar, Hon. Secretary and Dr. M. Devika, the principal. The inaugural was anchored by Arpitha K., Assistant Professor, Department of Commerce, Sarada Vilas College.

The session was taken over by BJS's trainer Ms. Sangeetha SrisrisriMala. The session was designed form adolescent girls between the ages of 14 and 23.

Session with students

Dr. M Davika

Mise at this, ph.o

Pantapol

Sarad - A and College,

Krishnamia Typuram, Myouru

program was anchored by Dr. Pushpa K. Convener, Anti-Ragging Cell, Sarada Vilas College. In this program, students shared the impact on their thinking and the perspective to approach the situation in the foreseen future and parents too expressed their opinion about this workshop.