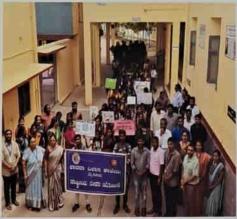

nd around the college. Students prepared various slogans and posters, which were displayed throughout the rally to emphasize the importance of cleanliness for the community's well-being. Additionally, NSS volunteers took the opportunity to clean the nearby bus stand and market area.

The rally was inaugurated by Dr. M. Devika, Principal of the college, who signalled the start of the event by waving a green flag. The program saw enthusiastic participation from both teaching and non-teaching faculty members, reinforcing the collective commitment to promoting cleanliness and environmental responsibility.

Dr. M Devilta M.Sc.,M.Mil.,Ph.D. Principal Sarada Vilas College, Erlahnamurthypuram, Mysurus

Sarada Vilas College
MYSORE-4

#### Swachh cleaning activities organise at the public place,









#### **ජනක්**මලේක්

### ಶಾರದಾವಿಲಾಸ ಕಾಲೇಜಿನಲಿ ಅರಿವಿನ ಜಾಥಾ



#### Day 5: Awareness using Social media 28-09-2023

To raise public awareness and convey a message about cleanliness, the NSS Unit organized a social media drive. This initiative aimed to engage the community by sharing vital information about the importance of maintaining cleanliness in our surroundings.

Cleanliness posters were shared across various social media platforms, including Facebook, Instagram, WhatsApp, Telegram, and Snapchat. By utilizing these channels, the NSS effectively reached a wide audience, encouraging individuals to adopt cleaner habits and promote a healthier environment. marty wam, Mrs

Sarada Vilas College WEORE-4

Viles Colleg

Activity: Special Lecture on Emportance of 20-09-2023

| SL No |