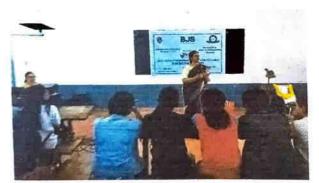

The session was taken over by BJS's trainer Ms. Sangeetha SrisrisriMala. The session was designed form adolescent girls between the ages of 14 and 23.

Session with students

Dr. M Davika

Mise at this, ph.o

Pantapol

Sarad - A and College,

Krishnamia Typuram, Myouru

program was anchored by Dr. Pushpa K. Convener, Anti-Ragging Cell, Sarada Vilas College. In this program, students shared the impact on their thinking and the perspective to approach the situation in the foreseen future and parents too expressed their opinion about this workshop.