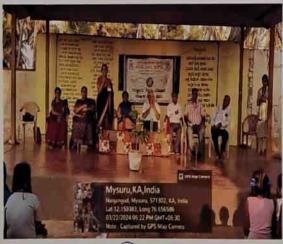

# IGAC & Women Empowerment Cell FINANCIAL AWARENESS PROGRAM

EXCLUSIVELY FOR WOMEN

**Keynote Speakers** 

M.D. Karthick C.S.

Co-founder- Knowise

**CONVENOR** 

Dr. M. Devika Principal MONDAY,25/03/2024

01.00 PM

#### A Report on Webinar

The online webinar was organised by Knowise, Bengaluru in association with Sarada Vilas College, Mysuru on the topic "Investor Awareness Program" on 25th March, 2024 (Monday) between 3:00 PM to 4:00 PM, through ZOOM platform to commemorate International Women's Day. The number of participants was 40. The resource person was Mr. Karthick C.S., Co-Founder of Knowise Learning Academy and he is an accredited trainer in National Institute of Securities Market (NiSM-an entity of SEBI).