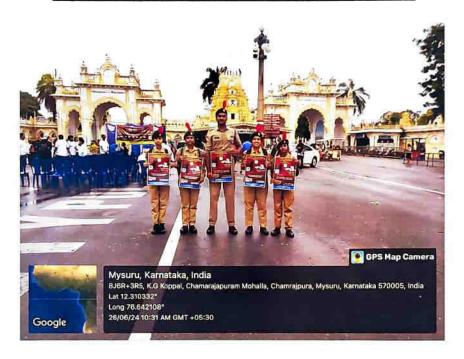

# mental health awareness program

Source Person: Mrs. Chitra Girish

M. Sc. Psychology

**PGD Clinical Informatics** 

12.30 to 1.30 pm

Room 3

Sarada Vilas College

Mysuru