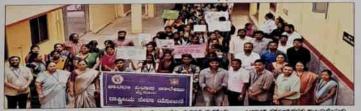

## ANTI RAGGING CELL

STUDENT AWARENESS PROGRAM

"Mental Health Awareness Program" was held under the banner of Anti-Ragging cell in Sarada Vilas College on 17th November 2023 at 12.30 pm.

Mrs. Chitra Girish, Psychologist, Counselor and Parent Educator, Department of Clinical Psychology, JSS hospital ,Mysuru, was the resource person. All the dignitaries inaugurated the program symbolically by watering the plant.

The students of first year B.Sc. and BCA students were present and benefited by it. She, as a psychologist and counsellor, educated the students regarding mental and physical health along with their illness in respect of good health. She focused on types of mental health such as anxiety disorders, symptoms of depression, schizophrenia, suicidal tendencies.