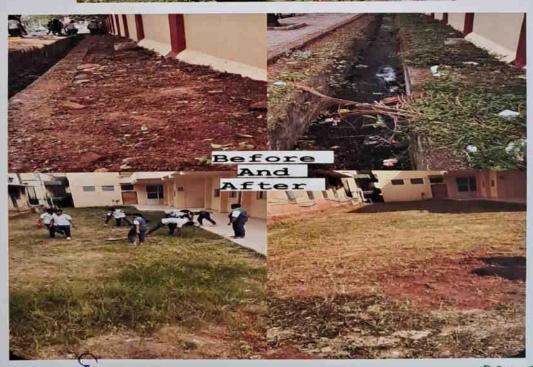

tasks assigned to each group. This structure allowed for effective collaboration as they were sent to different corners of the college to focus on making the campus a plastic-free zone. The collective effort underscored the importance of teamwork in achieving a common goal.

Throughout the drive, students actively participated in cleaning activities, demonstrating their commitment to sustainability and environmental responsibility. The event not only contributed to a cleaner campus but also instilled a sense of pride and ownership among students regarding their surroundings, reinforcing the values of community service and environmental stewardship.

N. B. S. Officer
Sarada Vilas College

Dr. M Devika

M.Sc.,M.Phil.Ph.D.

Principal

Sarada Vilae College,

Krishnamurti//puram,Wysuru.









N. B. S. Officer Sarada Vilas College MYSURE-4 Dr. M Devika

M.Sc., M.Phil., Ph.D.

Principal

Sarada Vilas College,

Krishnamurthyperam, Mysum.

Activity: Shramadana. Date: 4-11-2023

| SL No | Class        | Name                | Signature                         |
|-------|--------------|---------------------|-----------------------------------|
| 1     | visem B. Com | Yashodha. N         | Yarliodha.N                       |
| 2     | Visem B.LOM  | Meghana.c           | Aleghana.c                        |
| 3     | Vtsem B. Con |                     | Kunge tol                         |
| 4     | VHSun B. com | Auhwarya R.S        | Aishwaya RS.                      |
| 5     | vin sem ocon | Lakshmi. M          | hakshmi M                         |
| 6     | VH3cm B. Com | Ranjith