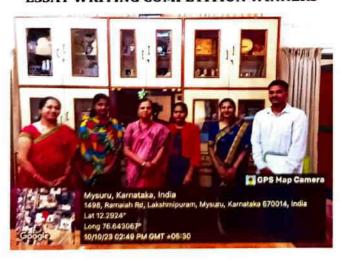

#### Minutes of the meeting 2023-24

Date: 28th September, 2023

All the members of the committee assembled and the meeting started with the welcome address by Dr. Rekha H.L., the Convener. The members discussed about listed agenda and took some decisions. It is decided to organize two days program on 3/10/2023 and 4/10/2023 on the subject "Face to face workshop for adolescent girls – Smart girl" collaborating with IQAC and also with the collaboration of Bharatiya Jain Sanghatana. Further, it is decided to invite the resource person for the program and allotted the work among committee members.

The queries of the faculty members about the committee were examined and finally the meeting was concluded with vote of thanks by Mrs.Chitra Hegde, Assistant Professor, Department of Commerce and Business Administration, Sarada Vilas College, Mysuru.