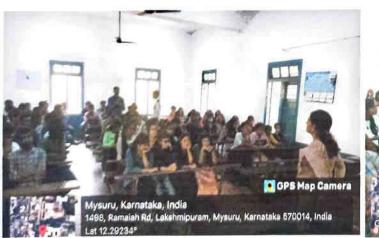

Pantapol

Sarad - A and College,

Krishnamia Typuram, Myouru

program was anchored by Dr. Pushpa K. Convener, Anti-Ragging Cell, Sarada Vilas College. In this program, students shared the impact on their thinking and the perspective to approach the situation in the foreseen future and parents too expressed their opinion about this workshop.

### Student sharing their experience