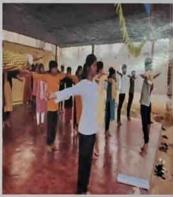

## A REPORT ON FACE TO FACE WORKSHOP FOR ADOLESCENT GIRLS

On October 3 and 4, 2023, Sarada Vilas College hosted a face-to-face workshop for adolescent girls called "Smart Girl—To be Happy. To be Strong" as a part of an IQAC initiative for women's empowerment through the Career Guidance and placement Cell. POSH and Anti-Ragging Cell in association with Bharathiya Jain Sanghutana (BJS). The inaugural programme was held on 3<sup>rd</sup> October with the gracious presence of Sri. N. Chandrashekar, Hon. Secretary and Dr. M. Devika, the principal. The inaugural was anchored by Arpitha K., Assistant Professor, Department of Commerce, Sarada Vilas College.

The session was taken over by BJS's trainer Ms. Sangeetha SrisrisriMala. The session was designed form adolescent girls between the ages of 14 and 23.

Session with students

Dr. M Davika

Mise at this, ph.o