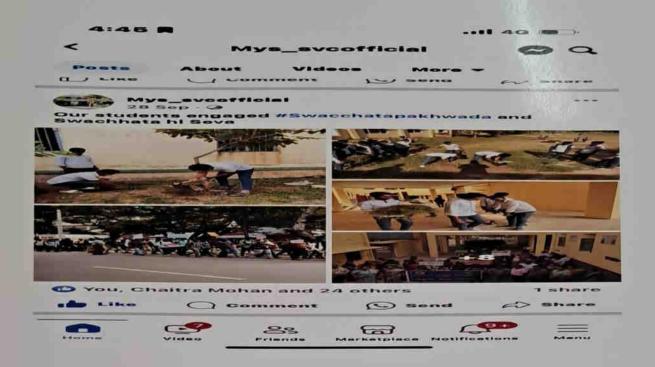

| 84            | rada Vilas College.      |
| 30      |                 |                    |               | Manustry Duram, Adyaury. |
| 31      |                 |                    |               |                          |
| 32      |                 |                    |               | 1 1 - 4 1                |
| 38      | 1               |                    |               |                          |
| £34     |                 |                    |               |                          |
| 35      |                 |                    |               |                          |
| OTHE    | llega           |                    |               |                          |
| 1133 46 | 110.3           |                    |               |                          |



#### A report on the sarvodaya devas on 30-01-24

The NSS Unit of Sarada Vilas College organized Sarvodaya Diwas, observed annually on January 30th in India, to pay homage to the brave souls who sacrificed their lives for the freedom and welfare of the nation. This day holds particular significance as it marks the Punyatithi (death anniversary) of Mahatma Gandhi, the Father of the Nation. Martyrs' Day is steeped in historical importance, symbolizing the spirit of sacrifice and the relentless struggle for independence.

The guest for the program was Prof. Sathyanarayana, Dean of the Department of Commerce and Business Administration. He spoke about the significance of Martyrs' Day in India, highlighting that March 23rd is remembered as the day when three courageous freedom fighters—Bhagat