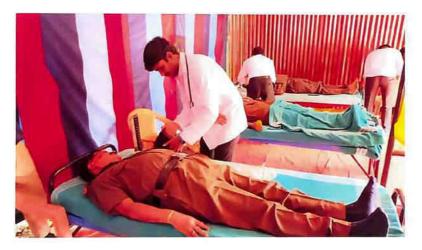

ist Of Cadets          | Signature |
|---------|-------------------------|-----------|
| 1       | Cyt R. A Harymali (ANO) | J - E     |
| ે.      | Soi. Sheyas H.S.)       | Jungst 3. |
| 3.      | So. varun. I Cadoto.    | Van.      |
| p.      | Sñ. Yashpal & right.    | 4         |
| ີລົ.    | Sn. Sheik Alrad.        |           |
|         | A So                    |           |
|         | Shar                    | paradi.   |
|         | NCC Office              | Ottob     |
|         | Sarana Vilas S          | 004       |

Sarada Vilas Cellege Visho, aparti ypuram, Mysure

# "13 Karnataka NCC Battalion Unit - 75th NCC Day Celebrations" Blood Donation Camp on 24th November 2023"



Dr. Maruthi, Maj.Manjunath J 13 KAR Battalion NCC and Capt. R A Manjunath receiving the certificate



**Blood Pressure Check-up** 



Drawing of Blood





Krishnamurthypuram, Mysore - 570 004 *Karnataka*Affiliated to University of Mysore
Re-accredited by NAAC with "A" grade (CGPA: 3.19)



#### Swachh Bharat Abhiyan 23rd September 2023

#### Report on Campus Cleaning Program for Swachh Bharat Abhiyan - 2023

On the occasion of "Swachh Bharat Abhiyan - 2023" a campus wide cleaning program was organised on 23/09/2023 at the Sarada Vilas College, Mysuru. The program was organised by Capt. R. A. Manjunath, NCC Officer, NCC Army wing and was presided by Dr. M. Devika, the Principal, Sarada Vilas College, Mysuru.

A total of **39** students took the *Campus cleaning* program of the college campus. This event was conducted with the notion of a "Clean Environment for a Cleaner Nation". The stud