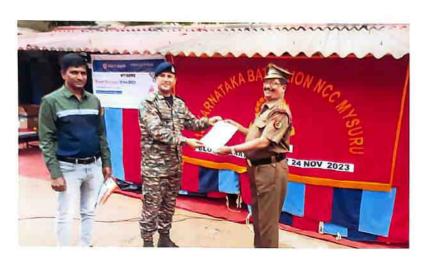

h NCC Day Celebration on 24-11-2023

#### **Blood Donation Camp**

#### List of Students

| Sl. No. | List Of Cadets          | Signature |
|---------|-------------------------|-----------|
| 1       | Cyt R. A Harymali (ANO) | J - E     |
| ે.      | Soi. Sheyas H.S.)       | Jungst 3. |
| 3.      | So. varun. I Cadoto.    | Van.      |
| p.      | Sñ. Yashpal & right.    | 4         |
| ີລົ.    | Sn. Sheik Alrad.        |           |
|         | A So                    |           |
|         | Shar                    | paradi.   |
|         | NCC Office              | Ottob     |
|         | Sarana Vilas S          | 004       |

Sarada Vilas Cellege Visho, aparti ypuram, Mysure

# "13 Karnataka NCC Battalion Unit - 75th NCC Day Celebrations" Blood Donation Camp on 24th November 2023"



Dr. Maruthi, Maj.Manjunath J 13 KAR Battalion NCC and Capt. R A Manjunath receiving the certificate



**Blood Pressure Check-up** 



Drawing of Blood





Krishnamurthypuram, Mysore - 570 004 *Karnataka*Affiliated to University of Mysore
Re-accredited by NAAC with "A" grade (CGPA: 3.19)



#### Swachh Bharat Abhiyan 23rd September 2023

#### Report on Campus Cleaning Program for Swachh Bharat Abhiyan - 2023

On the occasion of "Swachh Bharat Abhiyan - 2023" a campus wide cleaning program was organised on 23/09/2023 at the Sarada Vilas College, Mysuru. The program was organised by Capt. R. A. Manjunath, NCC Officer, NCC Army wing and was presided by Dr. M. Devika, the Principal, Sarada Vilas College, Mysuru.

A total of **39** students took the *Campus cleaning* program of the college c