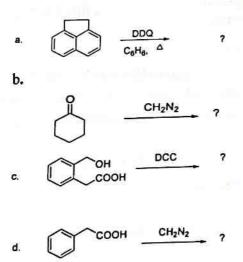

late rings by taking an example of Cis- and trans- $[Co(en)_2Cl_2]^{\dagger}$ .

### $2 \times 3 = 6$

 $4 \times 1 = 4$ 

 $4 \times 1 = 4$ 

## 2×3=6

 $4 \times 1 = 4$ 

Max. Marks: 30

2×3=6

### Sarada Vilas College, Mysuru-04 Post-Graduate Department of Chemistry M.Sc (Chemistry) –II Semester IA Test-(C1)- May-2024

Time: 90 minutes

### Marks: 30 CHO HCT: 2.2. SYNTHETIC ORGANIC CHEMISTRY Unit-I

I. Answer any three of the following. Predict the product for the following







II. Answer any one of the following.

1. Write the reaction mechanism of olefins and aldehydes with KMnO4.

b. PDC

?

2. Discuss the advantages of oxidation of alcohols with

a. Sarret reagent

### Unit-II

I. Answer any three of the following.

Predict the product and write the mechanisms for the following



Max.

2×3=6

 $4 \times 1 = 4$ 

2×3=6

### Sarada Vilas College, Mysore-04 Post-Graduate Department of Chemistry M.Sc (Chemistry) –I Semester IA Test-(C2)- FEB-2024

### Time: 1.5 hours

### CHP HCT: 1.3. BASIC PHYSICAL CHEMISTRY

### Unit -I

## I. Answer any one of the following.

1. Deduce any one Maxwells relation.

2. Explain Helmoltz free energy also termed as Work function.

## II. Answer any two of the following.

- 1. Define chemical potential. How does it vary with temperature and pressure
- 2. Discuss the application of Third law of thermodynamics for the calculation of absolute entropies.
- 3. Define Partial molar volume. How is it determined by density measurement.

### Unit-II

### I. Answer any one of the following.

- 1. What is the essential condition for molecules to c