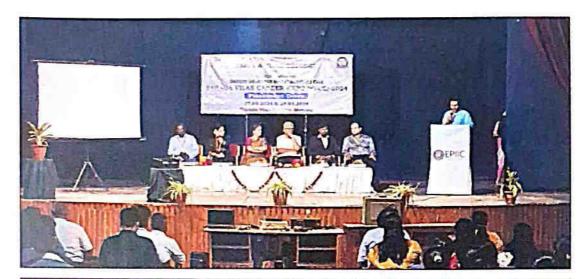

#### REPORT OF INTERNATIONAL SEMINAR ON NEURODEGENERATIVE DISORDERS AND INFLAMMATION

To align with the vision and mission of being a premier institute for excellence in higher education towards producing global quality graduates with social commitment in the service of society, and to provide value based education, and develop all-round personality of students, the institution organizes this type of seminars.

With this perspective, the Department of Botany, Microbiology and IQAC of the college had organized an International Seminar on "Neurodegenerative disorders and inflammation" on 24<sup>th</sup> February, 2024 which mainly focused on the dynamics of Neurodegenerative diseases such as Alzheimer's Parkinson's and Huntington's that are significant challenges to the healthcare systems worldwide due to their progressive nature and lack of effective treatments. It also aimed to explore the role of inflammatory responses and their regulation to wards epigenetic mechanisms that are pivotal in the onset and progressions of these diseases.

The Seminar was kick started with the formal inauguration and with the key note address. The chief guest of the session was prof. Lokanath N K, Hon'ble Vice Chancellor, University of Mysore, Mysuru. Sri N Chandrasekhar, Hon. Secretary, SVEI, Mysuru, Dr. T K Umesh senior GC member and former Vice chancellor, University of Mysore, Mysuru graced the occasion and was presided by Dr. M Devika, Principal, Sarada Vilas College Mysuru.

The keynote address for the seminar was delivered by Prof. K Sandeep Prabhu, Department Head and Professor of Immunology and Molecular toxicology, Department of Veterinary & Biomedical sciences The Pennsylvania State University, PA, USA. on the topic Resolution of inflammation: a new therapeutic frontier.