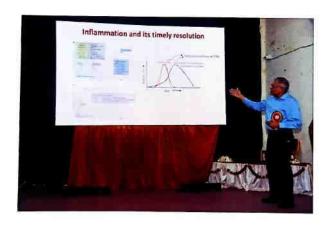

The keynote address for the seminar was delivered by Prof. K Sandeep Prabhu, Department Head and Professor of Immunology and Molecular toxicology, Department of Veterinary & Biomedical sciences The Pennsylvania State University, PA, USA. on the topic Resolution of inflammation: a new therapeutic frontier.