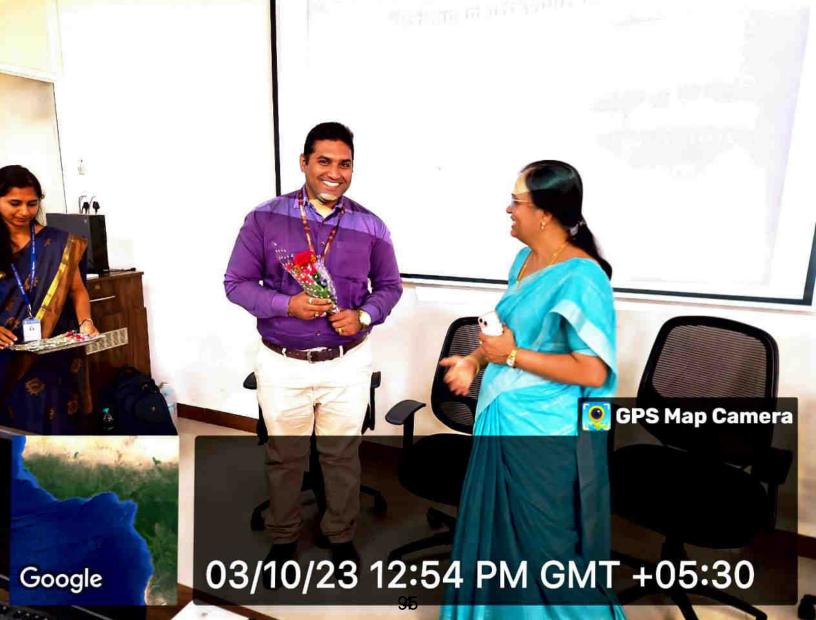

#### Deployment in 2023-24:

• An international seminar titled "Neurodegenerative Disorders & Inflammation," which took place on 24/02/2024, was organized by the departments of Life Sciences.

SVC/ 180/2023-24

Date:02.02.2024

To.

The President/Hon.Secretary Sarada Vilas Educational Institution

@Mysore

Sir.

Sub: Seeking permission to organize one day international level seminar in the college on Epigenetics of Neurodegenerative Disorders on 24.02.2024.

With reference to the above subject, I would like to bring it your kind notice that, thedepartmentsofBotany&Microbiologyhaveplannedtoorganizeaonedayinternational seminar on Epigenetics of Neurodegenerative disorders on 24.02.2024. We have already contacted two accomplished scientists from United States of America and they have accepted our invitation. Both the resource persons are known to us and they have agreed to do it without expecting TA & DA keeping institution &students' academic progress in mind. In addition, we have planned to invite Vice-Chancellor of University of Mysore to inaugurate the seminar and one from DOS in Microbiology or Botany from University of Mysore for the valedictory function. One more resource person by name Dr.Srimonta Gayer, Department of Developmental Biology and Genetic, Indian Institute Science, Bengaluru has also accepted our invitation. Since, it was a long standing dream of Sarada Vilas College to organize on international level seminar, I request you sincerely to permit us and fund us partially so to that we can up hold the college reputation and it may even add to our sincere efforts of bringing back the past glory of the institution. Please find attached the rough budget proposal for the seminar and guide us further.

The Seminar was kick started with the formal inauguration and with the key note address. The chief guest of the session was prof. Lokanath N K, Hon'ble Vice Chancellor, University of Mysore, Mysuru. Sri N Chandrasekhar, Hon. Secretary, SVEI, Mysuru, Dr. T K Umesh senior GC member and former Vice chancellor, University of Mysore, Mysuru graced the occasion and was presided by Dr. M Devika, Principal, Sarada Vilas College Mysuru.

The keynote address for the seminar was delivered by Prof. K Sandeep Prabhu, Department Head and Professor of Immunology and Molecular toxicology, Department of Veterinary & Biomedical sciences The Pennsylvania State University, PA, USA. on the topic Resolution of inflammation: a new therapeutic frontier.