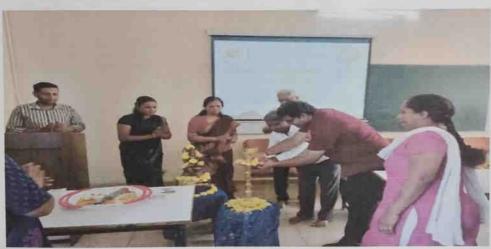

The Seminar was kick started with the formal inauguration and with the key note address. The chief guest of the session was prof. Lokanath N K, Hon'ble Vice Chancellor, University of Mysore, Mysuru. Sri N Chandrasekhar, Hon. Secretary, SVEI, Mysuru, Dr. T K Umesh senior GC member and former Vice chancellor, University of Mysore, Mysuru graced the occasion and was presided by Dr. M Devika, Principal, Sarada Vilas College Mysuru.

The keynote address for the seminar was delivered by Prof. K Sandeep Prabhu, Department Head and Professor of Immunology and Molecular toxicology, Department of Veterinary & Biomedical sciences The Pennsylvania State University, PA, USA. on the topic Resolution of inflammation: a new therapeutic frontier.