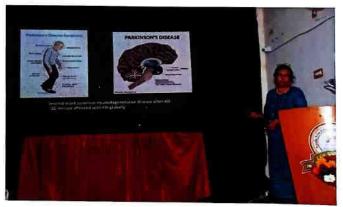

The resource person for the second session was Dr. Basavaraj Balapal, Senior Research Scientist, Center for Dementia research, Nathan Klin Institute for Psychiatric research Orangeburg, New York, USA.who shared his insight and research experience with the participants, with more